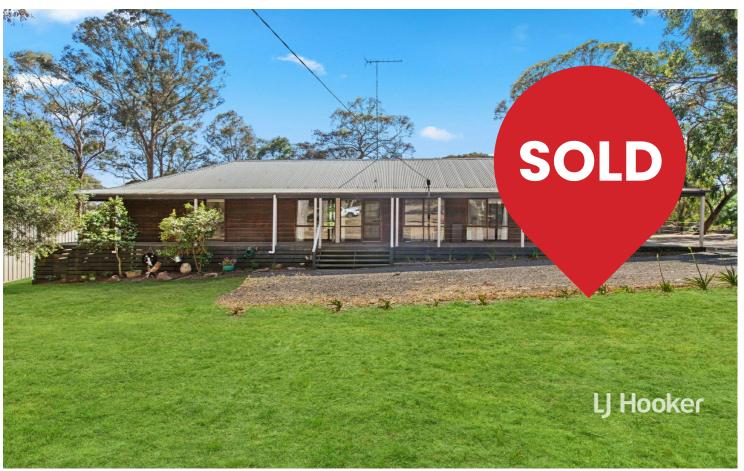

# Kilmore East, 13-15 Duffy Street

Brimming with Potential: Two Homes, One Dream

Unlock the full potential of this unique property offering two separate homes under one roofline. The self-contained recently renovated unit features a welcoming 1-bedroom space with a kitchen/meals/lounge area, wood heater, and split system reverse cycle air conditioning. The modern ensuite and timber look flooring make it an ideal living space for family or guests.

The main house, with three bedrooms and a study or optional 4th bedroom, awaits your personal touch for renovation. Embrace the challenge and transform the large living area into a space that suits your lifestyle. Enjoy the wide all-round verandahs, low maintenance gardens, and the tranquillity of this peaceful location.

Situated on a treed block, this property offers a peaceful retreat. A water tank caters to the garden's needs, and a 4,048m2 space provides ample room for your vision. A 6.1x6 metre Colorbond shed/workshop offers space for hobbies or