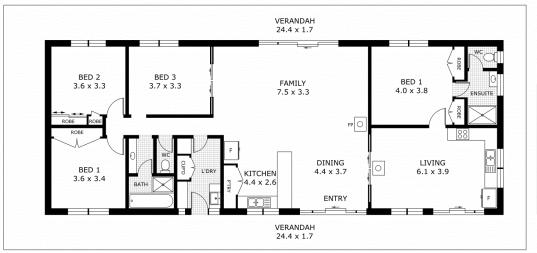

# Kilmore East, 13-15 Duffy Street

Brimming with Potential: Two Homes, One Dream

Unlock the full potential of this unique property offering two separate homes under one roofline. The self-contained recently renovated unit features a welcoming 1-bedroom space with a kitchen/meals/lounge area, wood heater, and split system reverse cycle air conditioning. The modern ensuite and timber look flooring make it an ideal living space for family or guests.

The main house, with three bedrooms and a study or optional 4th bedroom, awaits your personal touch for renovation. Embrace the challenge and transform the large living area into a space that suits your lifestyle. Enjoy the wide all-round verandahs, low maintenance gardens, and the tranquillity of this peaceful location.

Residence - 160.0 m²
Verandah - 98.0 m²
Shed - 37.0 m²
Total - 295.0 m²

LJ Hooker

13-15 Duffy Street, Kilmore East