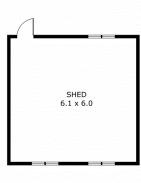

Situated on a treed block, this property offers a peaceful retreat. A water tank caters to the garden's needs, and a 4,048m2 space provides ample room for your vision. A 6.1x6 metre Colorbond shed/workshop offers space for hobbies or

Residence - 160.0 m²
Verandah - 98.0 m²
Shed - 37.0 m²
Total - 295.0 m²

LJ Hooker

13-15 Duffy Street, Kilmore East