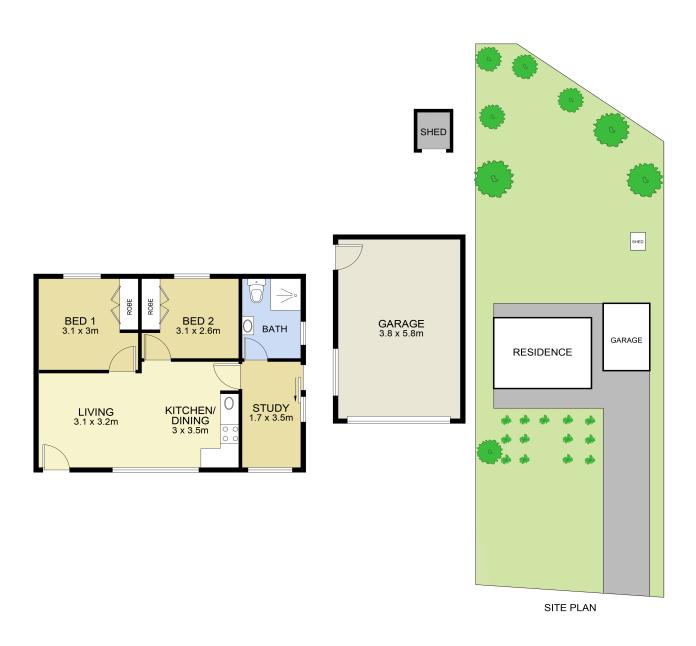

The home is a basic two-bedroom dwelling with combined living / dining / kitchen area, built ins to both bedrooms and functional bathroom, plus there is a garage for additional storage.

This could very well be the ideal site to build your dream home, which has proven to be a popular direction amongst the neighbours on its 657.6 sq/m parcel of land.

INT: 48 m<sup>2</sup>

GARAGE: 22 m<sup>2</sup> NOT TO SCALE