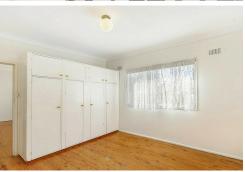

### Featuring;

- \* Sprawling corner block.
- \* Original Killarney Vale dwelling.
- \* Main living area adjoining kitchen with timber flooring.
- \* Three bedrooms with built in robe to the main.
- \* Meals area at rear.
- \* Internal laundry.