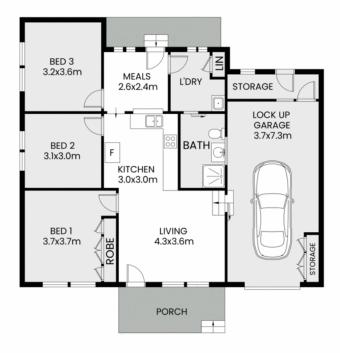

### Featuring;

- \* Sprawling corner block.
- \* Original Killarney Vale dwelling.
- \* Main living area adjoining kitchen with timber flooring.
- \* Three bedrooms with built in robe to the main.
- \* Meals area at rear.
- \* Internal laundry.

## **FLOOR PLAN**

**SITE PLAN** 

Scale in meter. Indicative only. Measurement and dimensions are approximate.

All information contained herein is gathered from source we believe to be reliable.

However we cannot guarantee its accuracy and interested persons should rely on their own enquiries.

APPROX. INT: 111m<sup>2</sup>