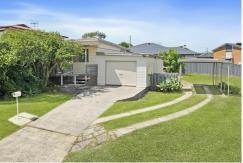

### Featuring;

- \* Sprawling corner block.
- \* Original Killarney Vale dwelling.
- \* Main living area adjoining kitchen with timber flooring.
- \* Three bedrooms with built in robe to the main.
- \* Meals area at rear.
- \* Internal laundry.