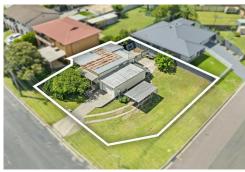

# Killarney Vale, 28 Torres Street

High Set Position Awaiting your Dream home!

Occupying an elevated north facing position with the potential for lake vistas from your new build home (subject to council approval)

Situated in one of Killarney Vales most desirable locations, is this original home that is returning \$530 per week rent.

### Featuring;

- \* Sprawling corner block.
- \* Original Killarney Vale dwelling.
- \* Main living area adjoining kitchen with timber flooring.
- \* Three bedrooms with built in robe to the main.
- \* Meals area at rear.
- \* Internal laundry.

There is a single lock up garage with internal access.

This home is ideal for the purchaser that is looking to make plans and benefit from the rental return in the meantime.

If your dream is to build on a high set, sun drenched, corner block with the potential to capture a north facing lake view, then this is the one for you!

#### The location:

- \* 600 m to Brooke Avenue Public School.
- \* 950 m to Coles Killarney Vale.
- \* 1.1 kms to Tuggerah Lake and Cycleway.
- \* 1.5 kms to Bateau Bay Square.
- \* 2.0 kms to Tuggerah Lakes Secondary College.
- \* 2.7 kms to Shelly Beach Golf Club and Shelly Beach.
- \* 3.2 kms Mingara Recreational Centre.