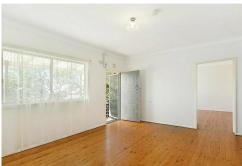

### Featuring;

- \* Sprawling corner block.
- \* Original Killarney Vale dwelling.
- \* Main living area adjoining kitchen with timber flooring.
- \* Three bedrooms with built in robe to the main.
- \* Meals area at rear.
- \* Internal laundry.