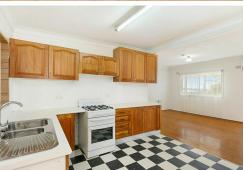

### Featuring;

- \* Sprawling corner block.
- \* Original Killarney Vale dwelling.
- \* Main living area adjoining kitchen with timber flooring.
- \* Three bedrooms with built in robe to the main.
- \* Meals area at rear.
- \* Internal laundry.