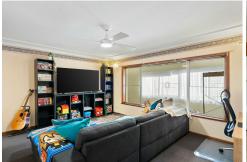

#### Step inside to:

- \* Large kitchen and dining area with timber cabinetry and ceramic cook top.
- \* Generous main living area.
- \* Two bedrooms, both with built in robes.
- \* Original bathroom that presents well for its age.
- \* Internal laundry.
- \* Sunroom.