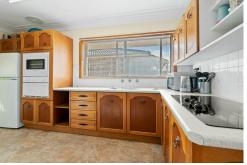

#### Step inside to:

- \* Large kitchen and dining area with timber cabinetry and ceramic cook top.
- \* Generous main living area.
- \* Two bedrooms, both with built in robes.
- \* Original bathroom that presents well for its age.
- \* Internal laundry.
- \* Sunroom.