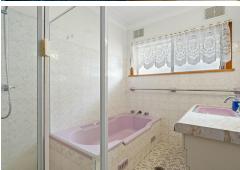

#### Step inside to:

- \* Large kitchen and dining area with timber cabinetry and ceramic cook top.
- \* Generous main living area.
- \* Two bedrooms, both with built in robes.
- \* Original bathroom that presents well for its age.
- \* Internal laundry.
- \* Sunroom.