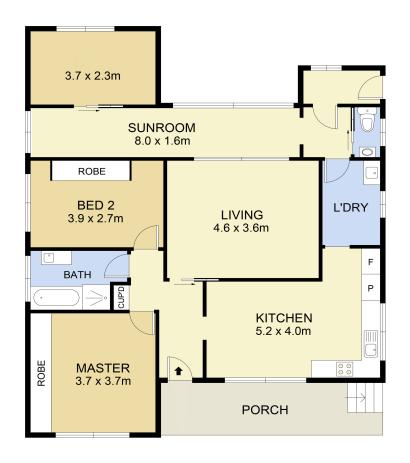

#### Step inside to:

- \* Large kitchen and dining area with timber cabinetry and ceramic cook top.
- \* Generous main living area.
- \* Two bedrooms, both with built in robes.
- \* Original bathroom that presents well for its age.
- \* Internal laundry.
- \* Sunroom.

#### **Belinda Bond**

0400 544 557

belinda.bond@ljhooker.com.au

LJ Hooker Tumbi Umbi | Killarney Vale (02) 4389 1722 \* Bonus multipurpose room, that may lend itself to being set up as a study.

The rear offers a nice patch of lawn, and space to hang the washing.

INT: 101 m<sup>2</sup>

EXT: 11 m<sup>2</sup> NOT TO SCALE