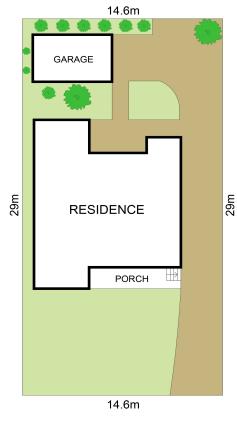

Parking is catered for via a single lock up garage.

Hume Blvd is a quality curb and gutter street smooth with a smooth Asphalt Road surface.

This home presents itself as an unbelievable entry level opportunity to the Killarney Vale market, and lends itself to the astute purchaser to add value through renovation.

# LJ Hooker

SITE PLAN

0 1 2 3 4 5 SCALE (METRES)

Scale in metres. Indicative only. Dimensions are approximate. All information contained herein is gathered from sources we believe to be reliable. However we cannot guarantee its accuracy and interested persons should rely on their own enquiries