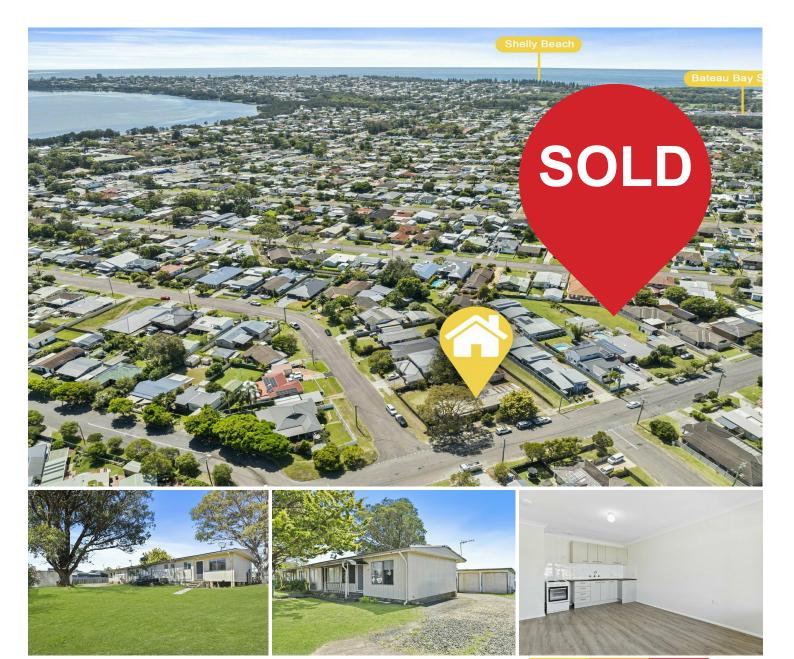

## **Killarney Vale, 63 Robertson Road** SUPER BUYING – 4 FLATS – HUGE APPROX 1037SQM CORNER BLOCK

Such a rare find, really is the perfect combination of income and potential. Boasting a fantastic rental return, 4 self-contained 2 bedroom flats situated on a huge approx 1037sqm corner block zoned r2 with 2 street frontages of approx 35m and 24m.

Offering an excellent income today plus opportunity to further increase as you wish, while land banking for development into the future, blocks this size are rarely found.

Excellent location within easy reach of the local shopping strip and bus at the door while only minutes drive to gorgeous Shelly Beach, golf course, clubs, train station and freeway. Just over 1 hour from Sydney.