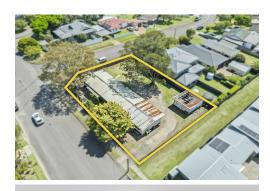

## **Killarney Vale, 63 Robertson Road** SUPER BUYING – 4 FLATS – HUGE APPROX 1037SQM CORNER BLOCK

Such a rare find, really is the perfect combination of income and potential. Boasting a fantastic rental return, 4 self-contained 2 bedroom flats situated on a huge approx 1037sqm corner block zoned r2 with 2 street frontages of approx 35m and 24m.

## More About this Property

| Property ID   | 17HQF7M                               |
|---------------|---------------------------------------|
| Property Type | BlockOfUnits                          |
| Land Area     | 1037 m <sup>2</sup>                   |
| Including     | Toilets (4)<br>Balcony<br>Floorboards |