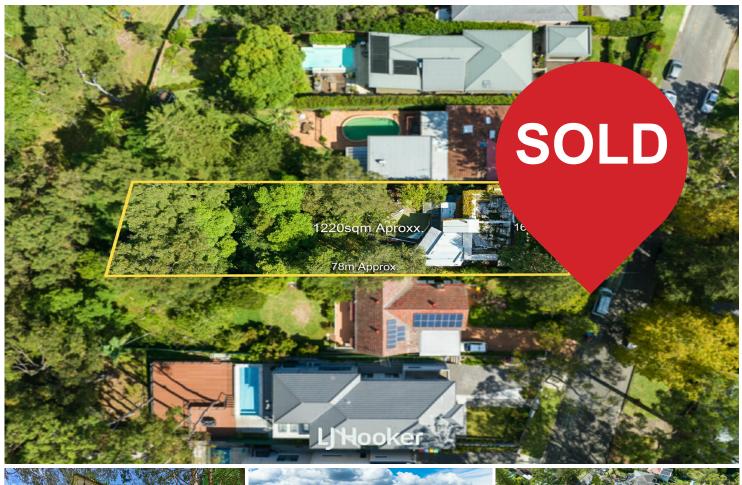

Sitting on a large block of land spanning approximately 1220sqm, this property enjoys a gentle elevation, creating a beautiful and private backyard with a leafy outlook onto the serene landscape of Killara Golf Course.

Conveniently situated within the sought-after Killara High School and Killara Public School catchment area, this home is just a leisurely 750-meter stroll to Killara train station and the

For Sale SOLD!

## **More About this Property**

| Property ID   | SGFHJX              |
|---------------|---------------------|
| Property Type | House               |
| Land Area     | 1220 m2             |
| Including     | Toilets (4)<br>Pool |