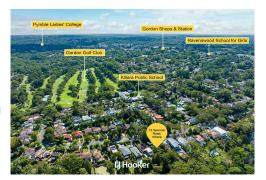

Sitting on a large block of land spanning approximately 1220sqm, this property enjoys a gentle elevation, creating a beautiful and private backyard with a leafy outlook onto the serene landscape of Killara Golf Course.

Conveniently situated within the sought-after Killara High School and Killara Public School catchment area, this home is just a leisurely 750-meter stroll to Killara train station and the

For Sale SOLD!

View

Ijhooker.com.au/SGFHJX

**Contact** 

**Tom Gu** 0411 828 736 tomgu@ljhookergordon.com.au

LJ Hooker Gordon (02) 9496 8000 renowned Killara Golf Course. Enjoy easy access to elite private schools across Sydney's Upper North Shore, as well as shopping destinations such as Gordon, St Ives, and Macquarie University and shopping centre.