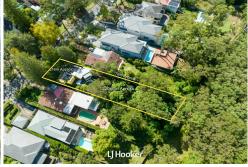

Sitting on a large block of land spanning approximately 1220sqm, this property enjoys a gentle elevation, creating a beautiful and private backyard with a leafy outlook onto the serene landscape of Killara Golf Course.

## **More About this Property**

| Property ID   | SGFHJX              |
|---------------|---------------------|
| Property Type | House               |
| Land Area     | 1220 m2             |
| Including     | Toilets (4)<br>Pool |