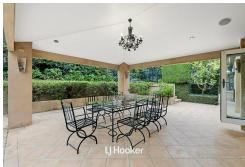

#### **Property Features:**

- Vast formal and casual living areas meld indoor/outdoor together with total privacy
- Stunning kitchen with double appliances, iLve gas cooktop, dual oven, butler's pantry
- Travertine expanses flowing to custom-built Spotted Gum timber floors
- Master bedroom with bespoke dressing room, ensuite, separate parents' retreat
- Majestic courtyard cabana, stunning pool, sunny northerly aspect
- Sunlit family room with open fireplace, vaulted glass ceiling conservatory
- Infrared security, motion sensor alarm, ducted air conditioning, double garage
- Close to leading schools, parklands, golf courses, swift CBD connectivity