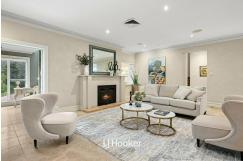

#### **Property Features:**

- Vast formal and casual living areas meld indoor/outdoor together with total privacy
- Stunning kitchen with double appliances, iLve gas cooktop, dual oven, butler's pantry
- Travertine expanses flowing to custom-built Spotted Gum timber floors
- Master bedroom with bespoke dressing room, ensuite, separate parents' retreat
- Majestic courtyard cabana, stunning pool, sunny northerly aspect
- Sunlit family room with open fireplace, vaulted glass ceiling conservatory
- Infrared security, motion sensor alarm, ducted air conditioning, double garage
- Close to leading schools, parklands, golf courses, swift CBD connectivity