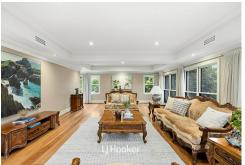

#### **Property Features:**

- Vast formal and casual living areas meld indoor/outdoor together with total privacy
- Stunning kitchen with double appliances, iLve gas cooktop, dual oven, butler's pantry
- Travertine expanses flowing to custom-built Spotted Gum timber floors
- Master bedroom with bespoke dressing room, ensuite, separate parents' retreat
- Majestic courtyard cabana, stunning pool, sunny northerly aspect
- Sunlit family room with open fireplace, vaulted glass ceiling conservatory
- Infrared security, motion sensor alarm, ducted air conditioning, double garage
- Close to leading schools, parklands, golf courses, swift CBD connectivity