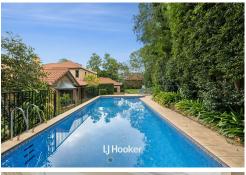

#### **Property Features:**

- Vast formal and casual living areas meld indoor/outdoor together with total privacy
- Stunning kitchen with double appliances, iLve gas cooktop, dual oven, butler's pantry
- Travertine expanses flowing to custom-built Spotted Gum timber floors
- Master bedroom with bespoke dressing room, ensuite, separate parents' retreat
- Majestic courtyard cabana, stunning pool, sunny northerly aspect
- Sunlit family room with open fireplace, vaulted glass ceiling conservatory
- Infrared security, motion sensor alarm, ducted air conditioning, double garage
- Close to leading schools, parklands, golf courses, swift CBD connectivity