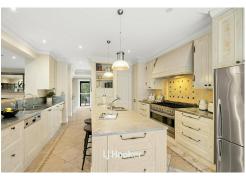

#### **Property Features:**

- Vast formal and casual living areas meld indoor/outdoor together with total privacy
- Stunning kitchen with double appliances, iLve gas cooktop, dual oven, butler's pantry
- Travertine expanses flowing to custom-built Spotted Gum timber floors
- Master bedroom with bespoke dressing room, ensuite, separate parents' retreat
- Majestic courtyard cabana, stunning pool, sunny northerly aspect
- Sunlit family room with open fireplace, vaulted glass ceiling conservatory
- Infrared security, motion sensor alarm, ducted air conditioning, double garage
- Close to leading schools, parklands, golf courses, swift CBD connectivity