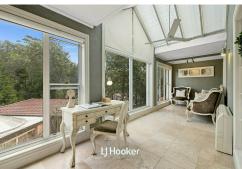

#### **Property Features:**

- Vast formal and casual living areas meld indoor/outdoor together with total privacy
- Stunning kitchen with double appliances, iLve gas cooktop, dual oven, butler's pantry
- Travertine expanses flowing to custom-built Spotted Gum timber floors
- Master bedroom with bespoke dressing room, ensuite, separate parents' retreat
- Majestic courtyard cabana, stunning pool, sunny northerly aspect
- Sunlit family room with open fireplace, vaulted glass ceiling conservatory
- Infrared security, motion sensor alarm, ducted air conditioning, double garage
- Close to leading schools, parklands, golf courses, swift CBD connectivity