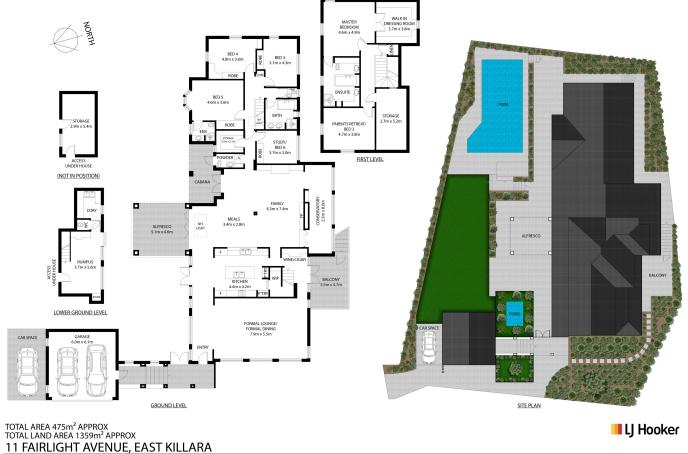

# **More About this Property**

| Property ID   | SBZHJX                                                                                                                                                                                                   |
|---------------|----------------------------------------------------------------------------------------------------------------------------------------------------------------------------------------------------------|
| Property Type | House                                                                                                                                                                                                    |
| House Size    | 475 m²                                                                                                                                                                                                   |
| Land Area     | 1359 m²                                                                                                                                                                                                  |
| Including     | Study Air Conditioning Ducted Cooling Toilets (3) Alarm Pool Spa Fire Place Courtyard Deck Dishwasher Outdoor Entertaining Floorboards Workshop Built-in-Robes Secure Parking Fully Fenced Remote Garage |
|               |                                                                                                                                                                                                          |