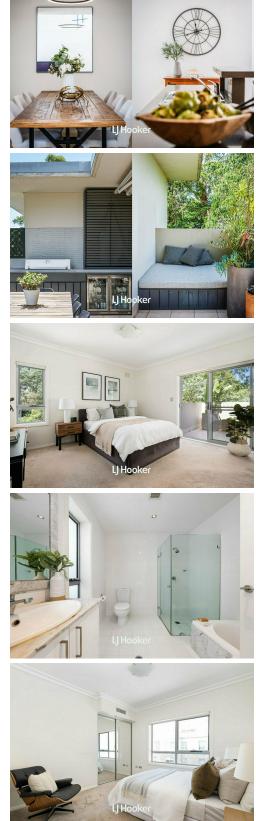

- 3 large bedrooms with built-in robes. Main bedroom with marble-trimmed ensuite, opens to balcony

- Ducted zoned reverse cycle air conditioning, video intercom, large linen cupboard, internal laundry w/ dryer