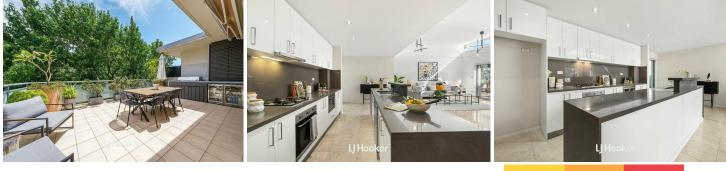

- Expansive Travertine terrace with gorgeous treetop views designed by renowned Adam Robinson Design with automatic awnings, built-in BBQ kitchen and fridge

- Open plan kitchen featuring stone island bench tops, Smeg appliances, gas hot water