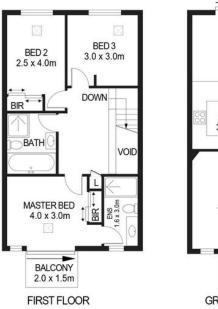

Facing the Reserve the home has been thoughtfully crafted with contemporary living in mind. Featuring separate living area, three generous bedrooms, and a master with ensuite, built-in robes, and a private balcony taking in tranquil reserve views, this home provides both space and style. The two additional bedrooms are serviced by a family bathroom upstairs, with the added convenience of a guest toilet downstairs, perfect for when you're entertaining.

What we love:

- Ducted reverse cycle air conditioning
- Master bedroom with BIR, ensuite and private balcony
- Family bathroom upstairs with separate bathtub & shower
- Separate lounge area offering flexible living for the modern family
- Low maintenance rear yard with ample space to play or unwind
- Remote controlled double carport with rear lane access