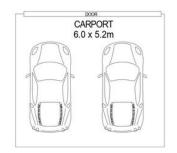

Rear lane access offers you secure off-street parking and easy access through the rear of the property, with ample parking options for guests around the side street and out the front.

Beyond your front door, Mapleton Reserve awaits, offering a daily dose of fresh air, natural beauty, and space to move. With council-maintained trees providing shade and privacy, you'll love having direct access to a playground, basketball court and open green spaces, perfect for family fun or quiet relaxation.

What we love:

- Ducted reverse cycle air conditioning
- Master bedroom with BIR, ensuite and private balcony
- Family bathroom upstairs with separate bathtub & shower
- Separate lounge area offering flexible living for the modern family
- Low maintenance rear yard with ample space to play or unwind
- Remote controlled double carport with rear lane access