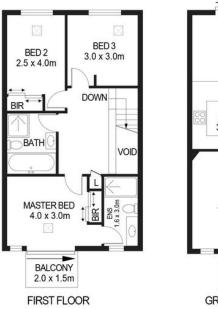

Facing the Reserve the home has been thoughtfully crafted with contemporary living in mind. Featuring separate living area, three generous bedrooms, and a master with ensuite, built-in robes, and a private balcony taking in tranquil reserve views, this home provides both space and style. The two additional bedrooms are serviced by a family bathroom upstairs, with the added convenience of a guest toilet downstairs, perfect for when you're entertaining.

## More About this Property

| Property ID   | 2CY3FDZ   |  |
|---------------|-----------|--|
| Property Type | Townhouse |  |
| Land Area     | 221 m²    |  |

Luke Mitchell 0411 703 055 Sales Consultant | luke.mitchell@ljhadelaidemetro.com.au Salam Dawood 0478360155 Sales Consultant | salam.dawood@ljhadelaidemetro.com.au