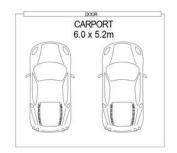

What we love:

- Ducted reverse cycle air conditioning
- Master bedroom with BIR, ensuite and private balcony
- Family bathroom upstairs with separate bathtub & shower
- Separate lounge area offering flexible living for the modern family
- Low maintenance rear yard with ample space to play or unwind
- Remote controlled double carport with rear lane access