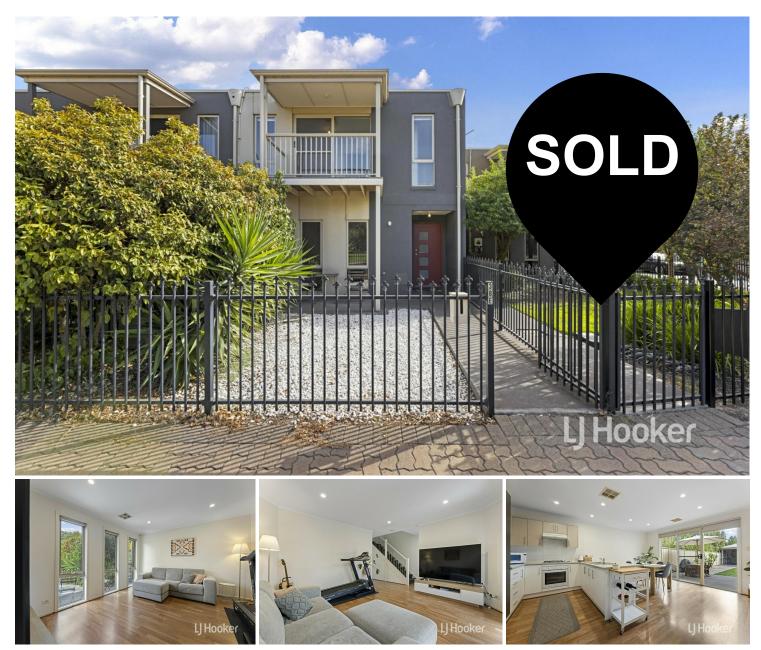

## Kilburn, 38E Leader Avenue Sold by Luke Mitchell of LJ Hooker Adelaide Metro

This North facing rear townhouse offers the perfect blend of privacy, convenience, and modern comfort. Whether you're a first home buyer, professional couple, growing family, or savvy investor, this home ticks all the right boxes.

Facing the Reserve the home has been thoughtfully crafted with contemporary living in mind. Featuring separate living area, three generous bedrooms, and a master with ensuite, built-in robes, and a private balcony taking in tranquil reserve views, this home provides both space and style. The two additional bedrooms are serviced by a family bathroom upstairs, with the added convenience of a guest toilet downstairs, perfect for when you're entertaining.

Step inside and be greeted by a light filled living area flowing through to an open plan kitchen, overlooking the dining and rear yard. The kitchen offers ample storage and flows effortlessly into the dining space, where sliding doors open to the outdoor entertaining

Rear lane access offers you secure off-street parking and easy access through the rear of the property, with ample parking options for guests around the side street and out the front.

Beyond your front door, Mapleton Reserve awaits, offering a daily dose of fresh air, natural beauty, and space to move. With council-maintained trees providing shade and privacy, you'll love having direct access to a playground, basketball court and open green spaces, perfect for family fun or quiet relaxation.

What we love:

- Ducted reverse cycle air conditioning
- Master bedroom with BIR, ensuite and private balcony
- Family bathroom upstairs with separate bathtub & shower
- Separate lounge area offering flexible living for the modern family
- Low maintenance rear yard with ample space to play or unwind
- Remote controlled double carport with rear lane access