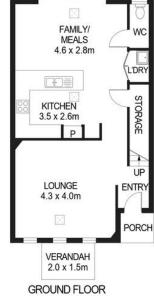

Step inside and be greeted by a light filled living area flowing through to an open plan kitchen, overlooking the dining and rear yard. The kitchen offers ample storage and flows effortlessly into the dining space, where sliding doors open to the outdoor entertaining

## LJ Hooker St Peters (08) 8362 8008

area, ideal for summer BBQs or relaxed evenings under the stars.

Upstairs, features plush carpets, creating a cosy and inviting atmosphere underfoot, whether it's a restful night's sleep or a quiet space to unwind, these bedrooms provide the perfect balance of comfort and practicality for modern living.

What we love:

- Ducted reverse cycle air conditioning
- Master bedroom with BIR, ensuite and private balcony
- Family bathroom upstairs with separate bathtub & shower
- Separate lounge area offering flexible living for the modern family
- Low maintenance rear yard with ample space to play or unwind
- Remote controlled double carport with rear lane access