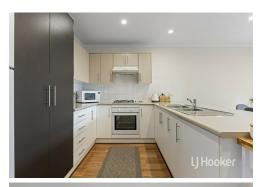

Step inside and be greeted by a light filled living area flowing through to an open plan kitchen, overlooking the dining and rear yard. The kitchen offers ample storage and flows effortlessly into the dining space, where sliding doors open to the outdoor entertaining