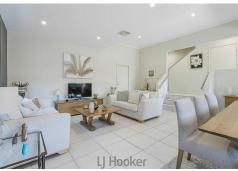

The home features a large open plan design with great flow from indoor to outdoor entertaining and level fenced backyard. With three large bedrooms plus office/fourth bed including the primary suite boasting private terrae, lake views, large walk in robe and ensuite.

## PROPERTY HIGHLIGHTS

- -Secure gated complex
- -Lake views
- -Double garage with internal access

LJ Hooker Lake Macquarie (02) 4915 3800

- -Fenced level yard (with lawn maintenance schedule)
- -Large indoor and outdoor living
- -High ceilings throughout
- -Primary suite with walk in and ensuite
- -Staircase engineered for chairlift
- -Modern finishes throughout
- -Quiet cul de sac
- Strata rates approx \$1400pq