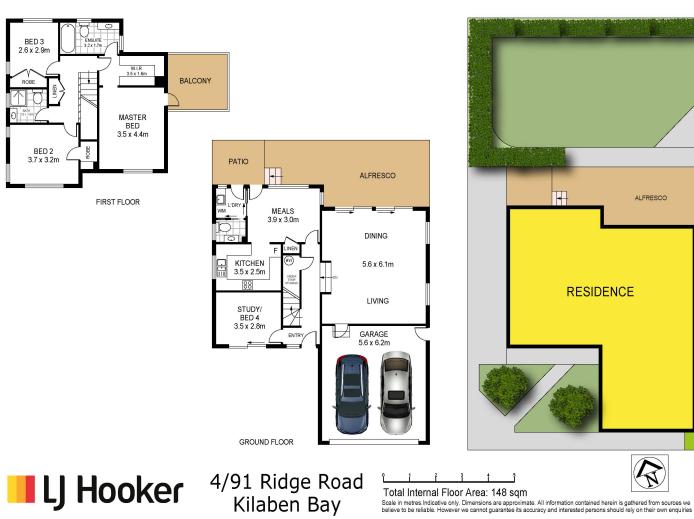

## LJ Hooker Lake Macquarie (02) 4915 3800

Shop 12, 240-260 Hillsborough Road, WARNERS BAY NSW 2282 lakemacquarie.ljhooker.com.au | warnersbay@ljhooker.com.au

Total Internal Floor Area: 148 sqm

Scale in metres Indicative only. Dimensions are approximate. All information contained herein is gathered from sources we believe to be reliable. However we cannot guarantee its accuracy and interested persons should rely on their own enquiries