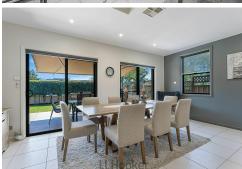

The home features a large open plan design with great flow from indoor to outdoor entertaining and level fenced backyard. With three large bedrooms plus office/fourth bed including the primary suite boasting private terrae, lake views, large walk in robe and ensuite.

## PROPERTY HIGHLIGHTS

- -Secure gated complex
- -Lake views
- -Double garage with internal access

LJ Hooker Lake Macquarie (02) 4915 3800

- -Fenced level yard (with lawn maintenance schedule)
- -Large indoor and outdoor living
- -High ceilings throughout
- -Primary suite with walk in and ensuite
- -Staircase engineered for chairlift
- -Modern finishes throughout
- -Quiet cul de sac
- Strata rates approx \$1400pq