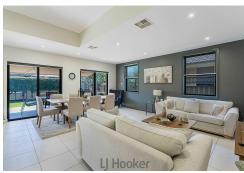

The home features a large open plan design with great flow from indoor to outdoor entertaining and level fenced backyard. With three large bedrooms plus office/fourth bed including the primary suite boasting private terrae, lake views, large walk in robe and ensuite.

## PROPERTY HIGHLIGHTS

- -Secure gated complex
- -Lake views
- -Double garage with internal access

LJ Hooker Lake Macquarie (02) 4915 3800

- -Fenced level yard (with lawn maintenance schedule)
- -Large indoor and outdoor living
- -High ceilings throughout
- -Primary suite with walk in and ensuite
- -Staircase engineered for chairlift
- -Modern finishes throughout
- -Quiet cul de sac
- Strata rates approx \$1400pq