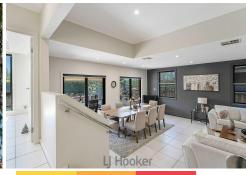

The home features a large open plan design with great flow from indoor to outdoor entertaining and level fenced backyard. With three large bedrooms plus office/fourth bed including the primary suite boasting private terrae, lake views, large walk in robe and ensuite.

## PROPERTY HIGHLIGHTS

- -Secure gated complex
- -Lake views
- -Double garage with internal access

LJ Hooker Lake Macquarie (02) 4915 3800

- -Fenced level yard (with lawn maintenance schedule)
- -Large indoor and outdoor living
- -High ceilings throughout
- -Primary suite with walk in and ensuite
- -Staircase engineered for chairlift
- -Modern finishes throughout
- -Quiet cul de sac
- Strata rates approx \$1400pq