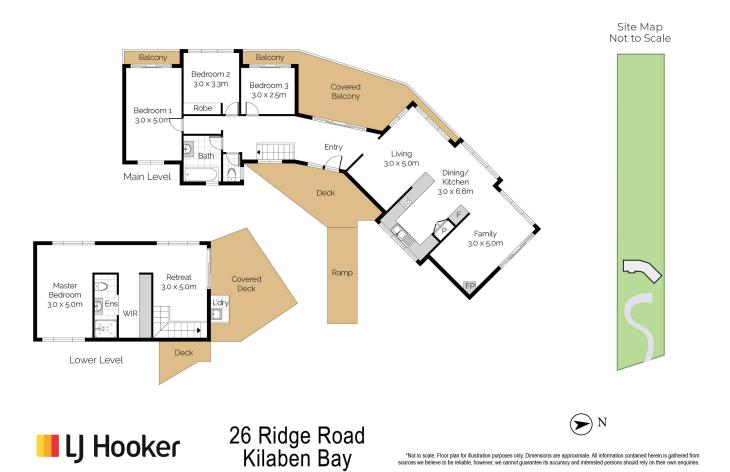

# TRANQUIL ARCHITECTURALLY DESIGNED HOME AMONGST NATURE

Welcome to 26 Ridge Road, Kilaben Bay. This is a truly remarkable architecturally designed property set amongst the tree tops offering your very own private sanctuary on 6,387sqm of land. Escaping here has been made easier with immaculate renovations internally offering a brand new parents retreat with incredible bush outlooks, walk in robe, en suite and sitting room. There are four bedrooms in total all offering a different outlook. Sitting out on the deck, you may find yourself lucky enough to enjoy the company of the resident Tawny Frogmouth couple. The kitchen is nestled between two living rooms, one with a fireplace for the cooler winter evenings. Large windows throughout allow a feeling of the nature outside being drawn indoors and a part of your everyday life.

## **More About this Property**

| Property ID   | Z2PF7Q                                                                                                                                                  |
|---------------|---------------------------------------------------------------------------------------------------------------------------------------------------------|
| Property Type | House                                                                                                                                                   |
| Land Area     | 6387 m²                                                                                                                                                 |
| Including     | Ensuite Air Conditioning Toilets (2) Dishwasher Built-in-Robes Bush Retreat Close to Schools Close to Shops Close to Transport Combustion Fire Verandah |