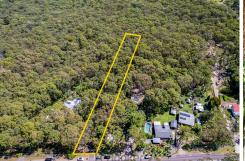

# TRANQUIL ARCHITECTURALLY DESIGNED HOME AMONGST NATURE

Welcome to 26 Ridge Road, Kilaben Bay. This is a truly remarkable architecturally designed property set amongst the tree tops offering your very own private sanctuary on 6,387sqm of land. Escaping here has been made easier with immaculate renovations internally offering a brand new parents retreat with incredible bush outlooks, walk in robe, en suite and sitting room. There are four bedrooms in total all offering a different outlook. Sitting out on the deck, you may find yourself lucky enough to enjoy the company of the resident Tawny Frogmouth couple. The kitchen is nestled between two living rooms, one with a fireplace for the cooler winter evenings. Large windows throughout allow a feeling of the nature outside being drawn indoors and a part of your everyday life.

Features Include:

- Four bedroom home set on a 6,387sqm block
- Brand new parents retreat with en suite, walk in robe and sitting room
- Large off street parking area

For Sale \$850,000

View

ljhooker.com.au/Z2PF7Q