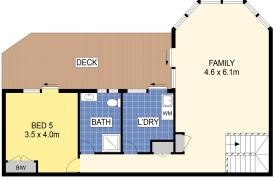

The back deck has architectural brick columns that frame a spectacular vista to the ocean views.

Downstairs opens up to a huge second living area and another bedroom and bathroom, ensuring everyone gets some privacy in this home and could easily lend itself to airbnb accommodation.

PLANS SHOWN ONLY INDICATIVE OF LAYOUT. DIMENSIONS ARE APPROXIMATE.