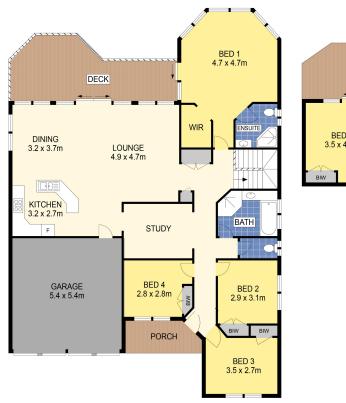

## Whale Watching from Bed

A magnificent property that is packed full of features.

This five bedroom quality brick home has been built for the whole family. Entering in on the top level you will find a double garage, 4 bedrooms, study, living and dining room and an open plan kitchen with stunning views of Montague Island.

The back deck has architectural brick columns that frame a spectacular vista to the ocean views.

Downstairs opens up to a huge second living area and another bedroom and bathroom, ensuring everyone gets some privacy in this home and could easily lend itself to airbnb accommodation.

PLANS SHOWN ONLY INDICATIVE OF LAYOUT. DIMENSIONS ARE APPROXIMATE.