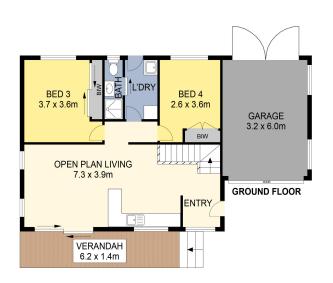

With two bedrooms on each level, the possibilities are endless - ideal for multigenerational living, accommodating guests, or maximising rental income.

The convenience of a drive-through garage grants effortless access to the expansive backyard, offering a canvas for future development and expansion, limited only by your imagination.

## LJ Hooker Narooma (02) 4476 1000

Shop 6, 4 -6 Noorooma Crescent, NAROOMA NSW 2546 narooma.ljhooker.com.au | narooma@ljhooker.com.au

FIRST FLOOR

PLANS SHOWN ONLY INDICATIVE OF LAYOUT. DIMENSIONS ARE APPROXIMATE.