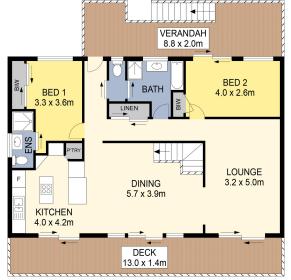

The main living and entertaining spaces reside upstairs, where you can immerse yourself in breathtaking ocean panoramas. Downstairs, a convenient kitchenette provides flexibility to tailor the space to your needs, whether for seamless entertaining or as a potential separate retreat.

## LJ Hooker Narooma (02) 4476 1000

Shop 6, 4 -6 Noorooma Crescent, NAROOMA NSW 2546 narooma.ljhooker.com.au | narooma@ljhooker.com.au

FIRST FLOOR

PLANS SHOWN ONLY INDICATIVE OF LAYOUT. DIMENSIONS ARE APPROXIMATE.