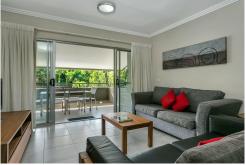

The 'dual key" layout comprises a one-bedroom fully self-contained apartment and a completely separate studio with its own private entry. Great options to either live in, rent out, or holiday let.

The resort amenities include lift access, swimming pools, a BBQ area, and tropical landscaped gardens

### **Scott Muir**

0412 862 320 scott.muir@ljhooker.com.au

Apartment features:

LJ Hooker Cairns Beaches (07) 4059 0594

- \*138m2 fully furnished.
- \*Lift access
- \*Contemporary kitchen & bathroom/ensuite with stone bench tops
- \*Dishwasher
- \*Gas cooktop
- \*Spa bath in studio plus separate shower
- \*Spacious covered patio/balcony perfect for entertaining
- \*Air-conditioning and fans throughout
- \*Internal laundry
- \*Secure undercover parking and storage