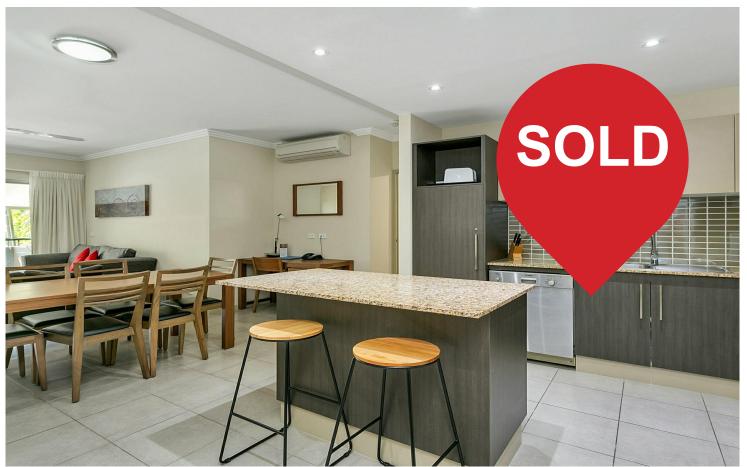

# Paradise Location - Great Investment

Quickly secure this 2 bedroom dual key apartment, located on the 1st floor within Paradise Palms Resort, overlooking the majestic MacAlister Ranges. The apartment is well-designed and fully furnished.

The 'dual key" layout comprises a one-bedroom fully self-contained apartment and a completely separate studio with its own private entry. Great options to either live in, rent out, or holiday let.

The resort amenities include lift access, swimming pools, a BBQ area, and tropical landscaped gardens

### **Scott Muir**

0412 862 320 scott.muir@ljhooker.com.au

Apartment features:

LJ Hooker Cairns Beaches (07) 4059 0594

- \*138m2 fully furnished.
- \*Lift access
- \*Contemporary kitchen & bathroom/ensuite with stone bench tops
- \*Dishwasher
- \*Gas cooktop
- \*Spa bath in studio plus separate shower
- \*Spacious covered patio/balcony perfect for entertaining
- \*Air-conditioning and fans throughout
- \*Internal laundry
- \*Secure undercover parking and storage