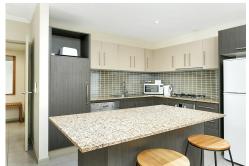

### **Scott Muir**

0412 862 320 scott.muir@ljhooker.com.au

Apartment features:

LJ Hooker Cairns Beaches (07) 4059 0594

- \*138m2 fully furnished.
- \*Lift access
- \*Contemporary kitchen & bathroom/ensuite with stone bench tops
- \*Dishwasher
- \*Gas cooktop
- \*Spa bath in studio plus separate shower
- \*Spacious covered patio/balcony perfect for entertaining
- \*Air-conditioning and fans throughout
- \*Internal laundry
- \*Secure undercover parking and storage