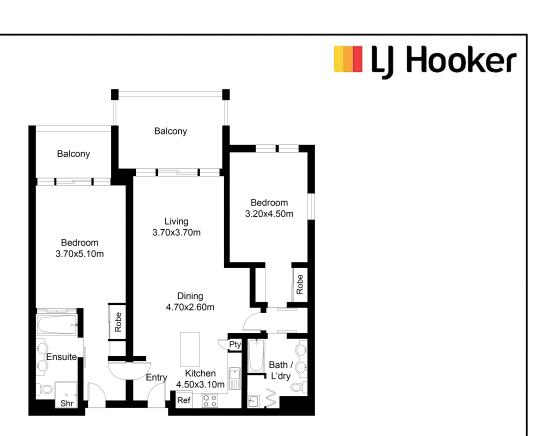

LJ Hooker Cairns Beaches (07) 4059 0594 Shop 10/471 Varley Street, YORKEYS KNOB QLD 4878 cairnsbeaches.ljhooker.com.au | cairnsbeaches@ljhooker.com.au

FLOOR PLAN

This floor plan including furniture, fixture measurements and dimensions are approximate and for illustrative purposes only. BoxBrownie.com gives no guarantee, warranty or representation as to the accuracy and layout. All enquiries must be directed to the agent, vendor or party representing this floor plan.