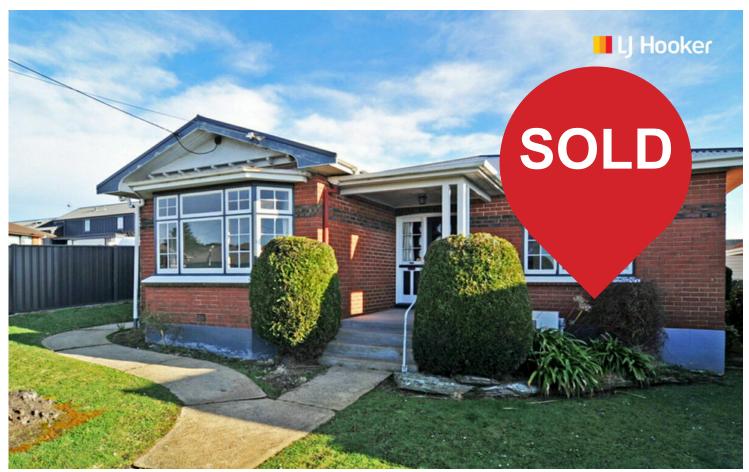

## Kew, 98 Middleton Road Elevated, Views and Sun

Currently tenanted but with vacant possession available, you can move in before Christmas. This is a rare opportunity-don't let it slip away!

The well-fenced grounds provide both privacy and comfort.

This charming family home offers views across St Clair, St Kilda Beaches, and down the Otago Peninsula. Elevated on a generous site with two street entrances, the property features a level, family-friendly section and a free-standing single garage at the rear.