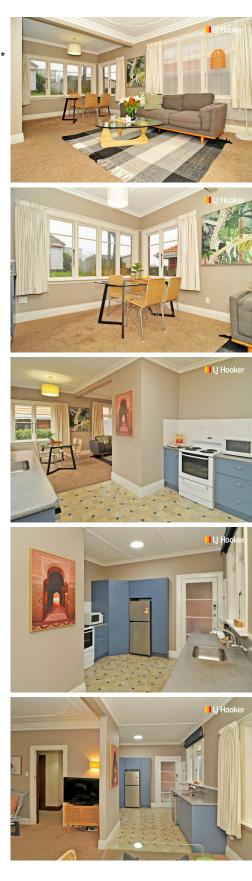

As you step inside, you'll be welcomed by the warmth and character of this home, highlighted by beautiful wood paneling and ornate ceilings. The master bedroom is exceptionally spacious. The open-plan living area is perfect for entertaining and gatherings, with easy access to the back garden, ideal for enjoying summer days.