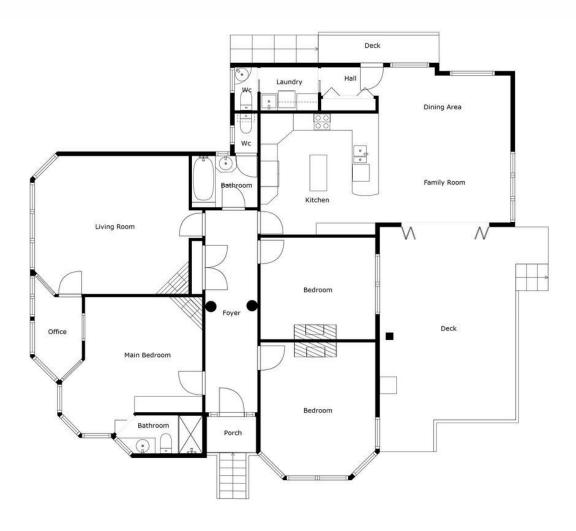

# Kew, 48 Murray Street

A Labour of Love, Creating a Lasting Legacy

Auction Location: 63 Musselburgh Rise

Set on a sun-drenched, north-facing site with views over the harbour, this exceptional home is a true masterpiece. From every room, picturesque vistas offer a serene and captivating backdrop. Originally built in the 1913 as a Presbyterian Manse, the property exudes timeless elegance with its stunning original features. Over the past 32 years, the current owners have thoughtfully and sympathetically modernised the home, seamlessly blending classic charm with contemporary comforts and energy efficiency, including extensive double glazing, solar hot water and an air transfer system ideal for today's family living. Spanning across generous spaces, the home offers three spacious double bedrooms and a dedicated office. The master suite is a retreat in itself, complete with a stylish ensuite. There are two generous living areas: a formal front lounge with sweeping harbour views, and an expansive open-plan family kitchen and living space. The kitchen boasts ample storage, generous bench space, and skylights above that flood the room with

## **More About this Property**

| Property ID                            | 3P7RGDS |
|----------------------------------------|---------|
| Property Type                          | House   |
| Land Area                              | 1012 m2 |
| Licensed Real Estate Agents (REAA2008) |         |