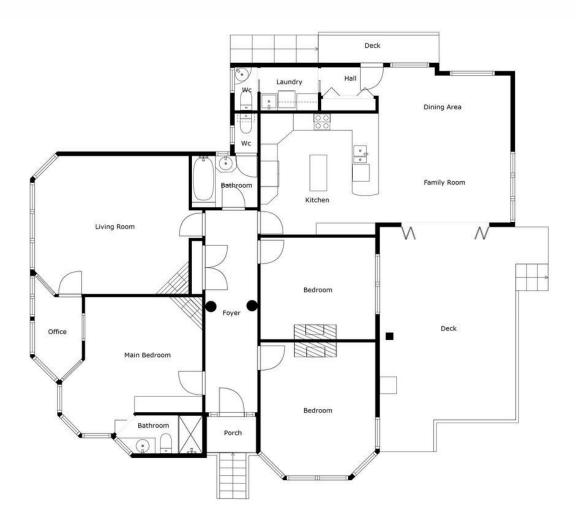

# Kew, 48 Murray Street

A Labour of Love, Creating a Lasting Legacy

Auction Location: 63 Musselburgh Rise

Set on a sun-drenched, north-facing site with views over the harbour, this exceptional home is a true masterpiece. From every room, picturesque vistas offer a serene and captivating backdrop. Originally built in the 1913 as a Presbyterian Manse, the property exudes timeless elegance with its stunning original features. Over the past 32 years, the current owners have thoughtfully and sympathetically modernised the home, seamlessly blending classic charm with contemporary comforts and energy efficiency, including extensive double glazing, solar hot water and an air transfer system ideal for today's family living. Spanning across generous spaces, the home offers three spacious double bedrooms and a dedicated office. The master suite is a retreat in itself, complete with a stylish ensuite. There are two generous living areas: a formal front lounge with sweeping harbour views, and an expansive open-plan family kitchen and living space. The kitchen boasts ample storage, generous bench space, and skylights above that flood the room with

## **More About this Property**

| Property ID                            | 3P7RGDS |
|----------------------------------------|---------|
| Property Type                          | House   |
| Land Area                              | 1012 m² |
| Licensed Real Estate Agents (REAA2008) |         |

Sizes And Dimensions Are Approximate, Actual May Vary