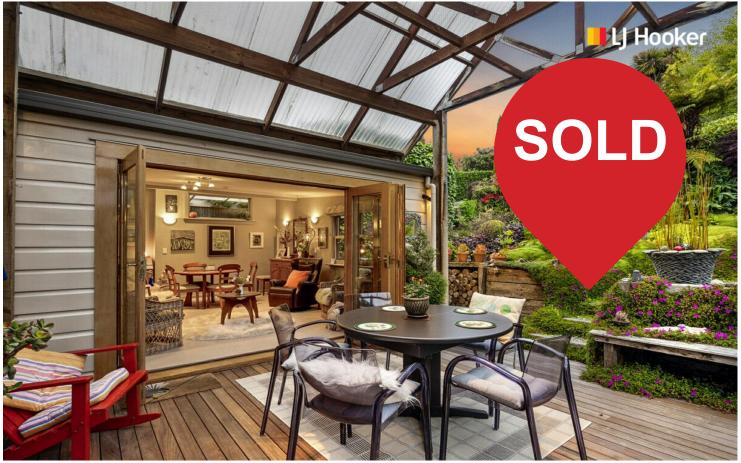

# Kew, 48 Murray Street

A Labour of Love, Creating a Lasting Legacy

Auction Location: 63 Musselburgh Rise

Set on a sun-drenched, north-facing site with views over the harbour, this exceptional home is a true masterpiece. From every room, picturesque vistas offer a serene and captivating backdrop. Originally built in the 1913 as a Presbyterian Manse, the property exudes timeless elegance with its stunning original features. Over the past 32 years, the current owners have thoughtfully and sympathetically modernised the home, seamlessly blending classic charm with contemporary comforts and energy efficiency, including extensive double glazing, solar hot water and an air transfer system ideal for today's family living. Spanning across generous spaces, the home offers three spacious double bedrooms and a dedicated office. The master suite is a retreat in itself, complete with a stylish ensuite. There are two generous living areas: a formal front lounge with sweeping harbour views, and an expansive open-plan family kitchen and living space. The kitchen boasts ample storage, generous bench space, and skylights above that flood the room with

#### **Contact**

Pam Mulder 027 454 3366

Pam@ljhdunedin.co.nz

LJ Hooker

LJ Hooker Dunedin (03) 470 1370 Wayne Graham Realty Ltd natural light--perfect for both everyday living and entertaining. The family living area flows effortlessly out to a sunny, sheltered, and private covered courtyard, nestled in a stunning garden setting that is nothing short of spectacular. This home is beyond compare, offering a rare combination of heritage, style, and modern functionality. Perfectly located with easy access to both the beach and the city, it is an absolute must-see for those seeking a special family home.