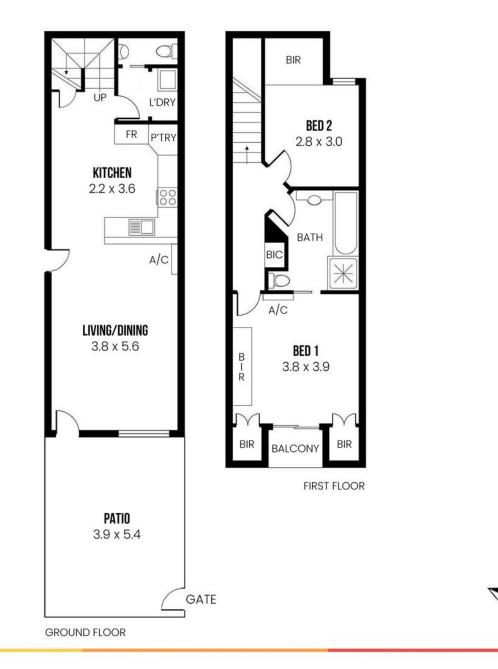

Prepare to be captivated by the exquisite polished floorboards, freshly painted walls, and picturesque views of the charming courtyard. The contemporary open-plan design facilitates seamless entertaining, complemented by convenient downstairs storage, a powder room, and a laundry.

Retreat to the sleeping quarters featuring a delightful master bedroom complete with a

**Disclaimer:** All information contained therein is gathered from relevant third parties sources. We cannot guarantee or give any warranty about the information provided. Interested parties must rely solely on their own enquiries.

# LJ Hooker St Peters (08) 8362 8008

charming balcony, ideal for savoring tranquil morning coffees amidst a lush green panorama or relishing the evening breeze. This expansive sanctuary is further enhanced by a built-in robe. two additional storage robes, and a split system air-conditioner ensuring year-round comfort. The adjoining two-way bathroom seamlessly serves as a luxurious ensuite. Equally inviting, the second bedroom offers guests comfort and convenience with a mirrored robe and easy access to the bathroom.

Features you will love:

- Unmatched access to delicious cafes, restaurants, shopping and iconic parks.
- Residents can enjoy exclusive access to the heated pool, spa, sauna, and gym!
- Modern open plan living.
- Split system air-conditioning for year-round comfort.
- Two-way bathroom with shower, vanity and bath tub.
- Powder room on the ground floor, for complete convenience.
- Neutrally decorated, the perfect blank canvas to add your personal touch.
- Gourmet kitchen with brand-new induction cooktop, filtered water and pantry.
- Huge master bedroom with outstanding storage space.
- Gorgeous private balcony.
- Dedicated parking bay, for complete undercover entry/exit.