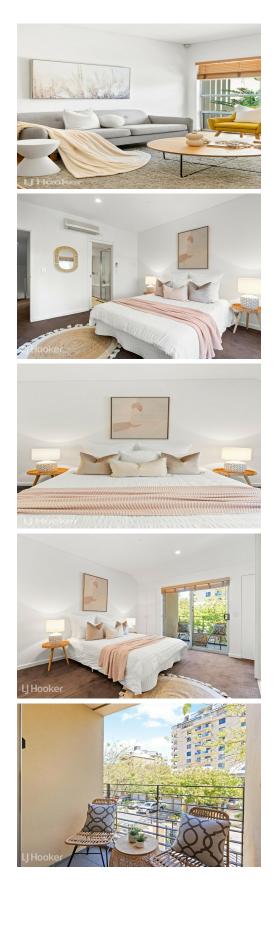

Retreat to the sleeping quarters featuring a delightful master bedroom complete with a

**Disclaimer:** All information contained therein is gathered from relevant third parties sources. We cannot guarantee or give any warranty about the information provided. Interested parties must rely solely on their own enquiries.

# LJ Hooker St Peters (08) 8362 8008

charming balcony, ideal for savoring tranquil morning coffees amidst a lush green panorama or relishing the evening breeze. This expansive sanctuary is further enhanced by a built-in robe. two additional storage robes, and a split system air-conditioner ensuring year-round comfort. The adjoining two-way bathroom seamlessly serves as a luxurious ensuite. Equally inviting, the second bedroom offers guests comfort and convenience with a mirrored robe and easy access to the bathroom.

Features you will love:

- Unmatched access to delicious cafes, restaurants, shopping and iconic parks.
- Residents can enjoy exclusive access to the heated pool, spa, sauna, and gym!
- Modern open plan living.
- Split system air-conditioning for year-round comfort.
- Two-way bathroom with shower, vanity and bath tub.
- Powder room on the ground floor, for complete convenience.
- Neutrally decorated, the perfect blank canvas to add your personal touch.
- Gourmet kitchen with brand-new induction cooktop, filtered water and pantry.
- Huge master bedroom with outstanding storage space.
- Gorgeous private balcony.
- Dedicated parking bay, for complete undercover entry/exit.