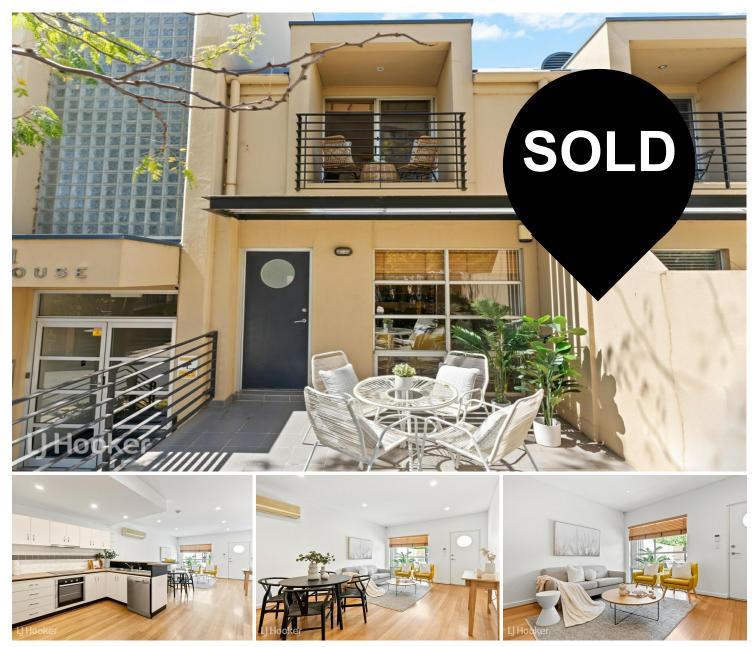

## Kent Town, 58/8 Rundle Street Sold by Greg Nicholls

Greg Nicholls of LJ Hooker Adelaide Metro is proud to present this immaculate townhouse in the sought-after Malthouse Brewery complex, with secure undercover parking directly to your door for complete peace of mind.

Step into your personal haven through a private gate, where you'll find a delightful elevated front courtyard. Perfect for entertaining, it boasts a BBQ area surrounded by lush greenery, adding to the allure of this unique and character-filled locale.

Prepare to be captivated by the exquisite polished floorboards, freshly painted walls, and picturesque views of the charming courtyard. The contemporary open-plan design facilitates seamless entertaining, complemented by convenient downstairs storage, a powder room, and a laundry.

Features you will love:

- Unmatched access to delicious cafes, restaurants, shopping and iconic parks.
- Residents can enjoy exclusive access to the heated pool, spa, sauna, and gym!
- Modern open plan living.
- Split system air-conditioning for year-round comfort.
- Two-way bathroom with shower, vanity and bath tub.
- Powder room on the ground floor, for complete convenience.
- Neutrally decorated, the perfect blank canvas to add your personal touch.
- Gourmet kitchen with brand-new induction cooktop, filtered water and pantry.
- Huge master bedroom with outstanding storage space.
- Gorgeous private balcony.
- Dedicated parking bay, for complete undercover entry/exit.