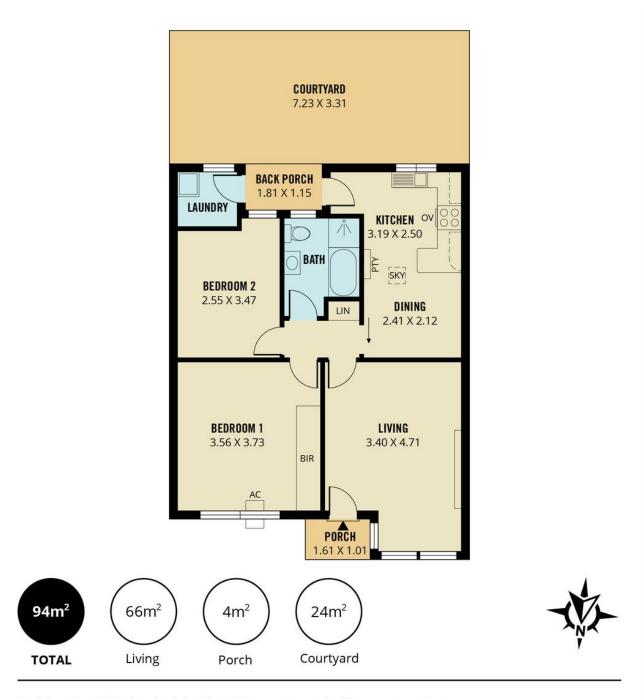

before the auction commences.

| Property ID   | 61ASFDJ |  |
|---------------|---------|--|
| Property Type | Unit    |  |
| House Size    | 94 m2   |  |
| Land Area     | 105 m2  |  |

### LJ Hooker Kensington | Unley (08) 8431 6088

295 Kensington Road, KENSINGTON PARK SA 5068 kensingtonunley.ljhooker.com.au | reception@ljhkensingtonunley.com.au

Scale in metres. This drawing is for illustration purposes only. All measurements are approximate and details intended to be relied upon should be independently verified. **Produced by The Fotobase Group** 