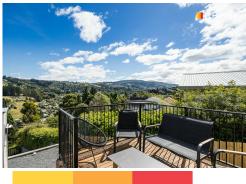

At the heart of the home, the open-plan kitchen, dining, and living area is designed for effortless living and entertaining. Step outside to a sun-drenched north-facing patio--your perfect retreat for summer barbecues, morning coffee, or simply unwinding in the fresh air. Three generously sized double bedrooms, all accessed from a central hallway, provide plenty of space for family or guests, while the stylish bathroom offers a relaxing escape. Double glazing, a wall mounted heat pump and a ducted heat pump system ensure warmth and comfort throughout the seasons.