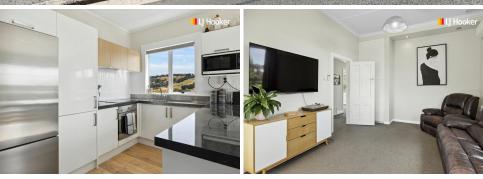

At the heart of the home, the open-plan kitchen, dining, and living area is designed for effortless living and entertaining. Step outside to a sun-drenched north-facing patio--your perfect retreat for summer barbecues, morning coffee, or simply unwinding in the fresh air. Three generously sized double bedrooms, all accessed from a central hallway, provide plenty of space for family or guests, while the stylish bathroom offers a relaxing escape. Double glazing, a wall mounted heat pump and a ducted heat pump system ensure warmth and comfort throughout the seasons.