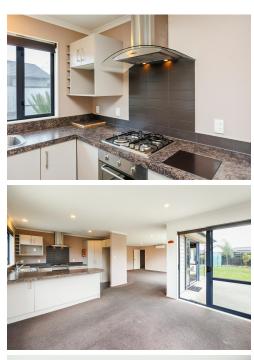

## More About this Property

| Property ID                            | WDMGFB             |
|----------------------------------------|--------------------|
| Property Type                          | House              |
| House Size                             | 158 m²             |
| Land Area                              | 572 m <sup>2</sup> |
| Licensed Real Estate Agents (REAA2008) |                    |