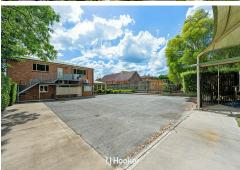

Key development highlights include:

- 2908sgm freehold development site within walking distance to local centers
- Double brick two story building completed in 2002 with potential to add a level
- · Large quality solar panels installed to minimize the electricity consumption
- · Latest facilities in the building includes aircons, bathrooms, & security systems
- · Solar installed roof to minimize the electricity consumption
- · Solid building can be repurposed for the upcoming new project
- · Adjacent to large parkland at rear with well-resourced children's playground
- Premier location with an abundance of schools, shops & health facilities
- Occupying an unrivalled position only 200m approx. to the local shops
- · Leisure amenity and commercial precincts all within immediate proximity