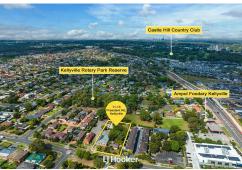

## Kellyville, 11-13 President Road

Unparalleled opportunity for investors or developers at vibrant Kellyville

LJ Hooker North Shore as the exclusive selling agent is pleased to offer 11,13 President Road, Kellyville.

Kellyville is known for its dynamic community, excellent amenities, and strong demand for residential and commercial properties. As one of Sydney's rapidly growing suburbs, it attracts both families and professionals looking for modern living with convenient access to

The property's proximity to local centers, shops, and leisure amenities further enhances its appeal, making it an attractive prospect for those looking to create modern residential dwellings or commercial spaces that cater to the needs of the growing population.