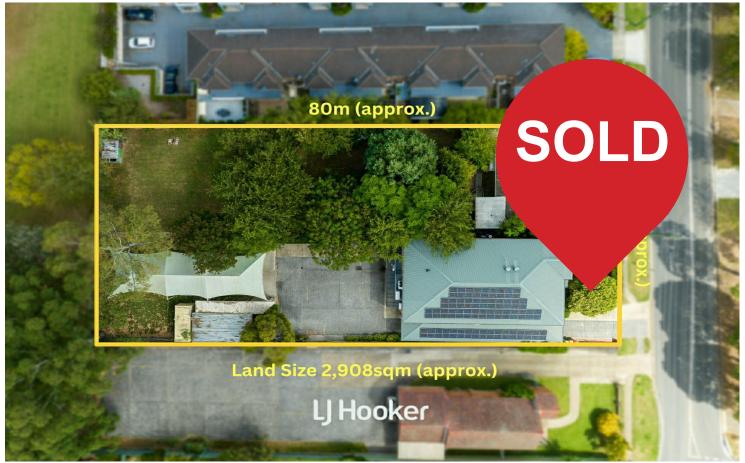

## Kellyville, 11-13 President Road

Unparalleled opportunity for investors or developers at vibrant Kellyville

LJ Hooker North Shore as the exclusive selling agent is pleased to offer 11,13 President Road, Kellyville.

Key development highlights include:

- 2908sgm freehold development site within walking distance to local centers
- Double brick two story building completed in 2002 with potential to add a level
- · Large quality solar panels installed to minimize the electricity consumption
- · Latest facilities in the building includes aircons, bathrooms, & security systems
- · Solar installed roof to minimize the electricity consumption
- · Solid building can be repurposed for the upcoming new project
- · Adjacent to large parkland at rear with well-resourced children's playground
- Premier location with an abundance of schools, shops & health facilities
- Occupying an unrivalled position only 200m approx. to the local shops
- · Leisure amenity and commercial precincts all within immediate proximity

## **More About this Property**

| Property ID   | SGHHJX      |
|---------------|-------------|
| Property Type | House       |
| Land Area     | 2908 m²     |
| Including     | Toilets (8) |