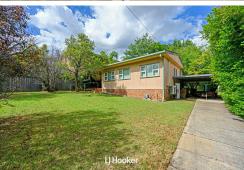

Key development highlights include:

- 2908sgm freehold development site within walking distance to local centers
- Double brick two story building completed in 2002 with potential to add a level
- · Large quality solar panels installed to minimize the electricity consumption
- · Latest facilities in the building includes aircons, bathrooms, & security systems
- · Solar installed roof to minimize the electricity consumption
- · Solid building can be repurposed for the upcoming new project
- · Adjacent to large parkland at rear with well-resourced children's playground
- Premier location with an abundance of schools, shops & health facilities
- Occupying an unrivalled position only 200m approx. to the local shops
- · Leisure amenity and commercial precincts all within immediate proximity