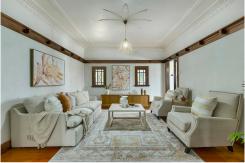

Upon entry you will be amazed at the Character rich features of this home. VJ walls, picture rails, high ceilings, polished wooden floors and much more.

Underpinned by a near level 526m2 block and a fully fenced yard perfect for pets and kids,. You have a large entertainer's deck to enjoy the cool summer breeze that the area is known for. Underneath the home is a second toilet and a sealed concrete slab, offering plenty of room for storage.

### **Contact**

Nathan Johnson 0434 101 821 nathan.johnson@ljhooker.com.au

LJ Hooker Stafford (07) 3357 1888

Two spacious bedrooms, third bed sleep-out
Tidy kitchen with gas cook-top & dishwasher
Separate living and dining area
Easy access to the airport and City
Established gardens ready for you to add your own touch