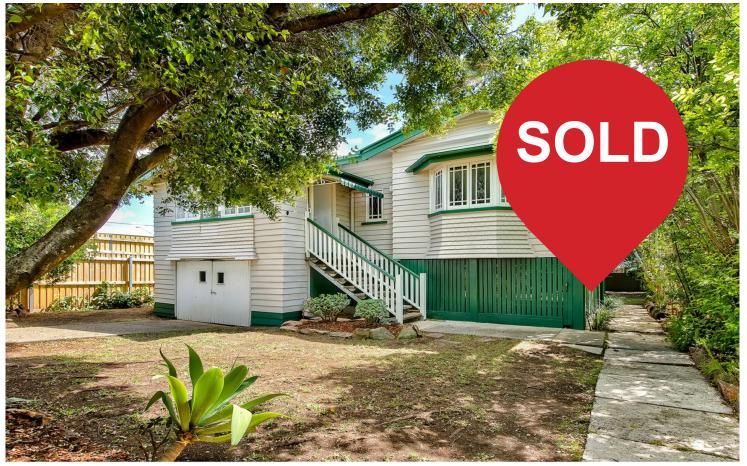

# Kedron, 8 Kedron Street

## Kedron Character Cottage!!

First time sale in 22 years, this Character Cottage will suit first time buyers looking to secure their home in Kedron. Located in the sought-after Kedron State School Catchment, walking distance to Kedron Brook, transport, shops and much more.

Upon entry you will be amazed at the Character rich features of this home. VJ walls, picture rails, high ceilings, polished wooden floors and much more.

Underpinned by a near level 526m2 block and a fully fenced yard perfect for pets and kids,. You have a large entertainer's deck to enjoy the cool summer breeze that the area is known for. Underneath the home is a second toilet and a sealed concrete slab, offering plenty of room for storage.

Features include: Lovely gabled facade

For Sale OFFERS OVER \$949,000

ljhooker.com.au/1CE5F4N