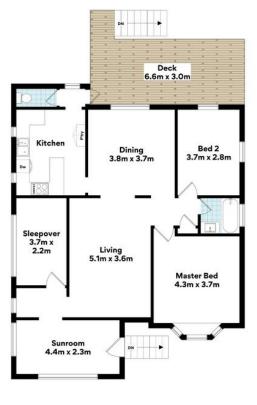

## LJ Hooker Stafford (07) 3357 1888

205 Stafford Road, STAFFORD QLD 4053 stafford.ljhooker.com.au | stafford@ljhooker.com.au

FIRST FLOOR

🕾 8 Kedron St, Kedron

FLOOR AREA SIZES Internal 112m² | External 44m² | Garage/Storage 105m² | TOTAL 261m²

Whilst every attempt has been made to ensure the accuracy of the floor plans contained here, measurements of doors, windows, rooms and any other items are approximate and no responsibility is taken for any error, omission or misstatement. These plans are for representation purposes only. Provided by primepixels.com as