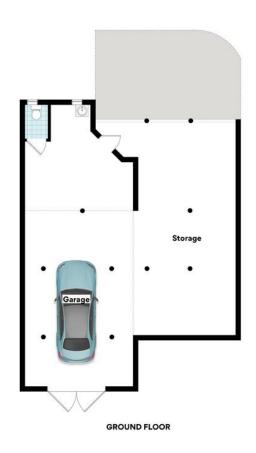

## LJ Hooker Stafford (07) 3357 1888

205 Stafford Road, STAFFORD QLD 4053 stafford.ljhooker.com.au | stafford@ljhooker.com.au

FIRST FLOOR

🕾 8 Kedron St, Kedron

FLOOR AREA SIZES Internal 112m² | External 44m² | Garage/Storage 105m² | TOTAL 261m²

Whilst every attempt has been made to ensure the accuracy of the floor plans contained here, measurements of doors, windows, rooms and any other items are approximate and no responsibility is taken for any error, omission or misstatement. These plans are for representation purposes only. Provided by primepixels.com as