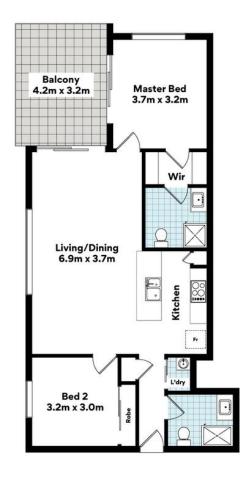

### **FLOOR AREA SIZES**

Internal 83m² | External 14m² Car Space 16m²

# TOTAL 113m<sup>2</sup>

Whilst every attempt has been made to ensure the accuracy of the floor plans contained here, measurements of doors, windows, rooms and any other items are approximate and no responsibility is taken for any error, omission or misstatement.

hese plans are for representation purposes only. Provided by primepixels.com.au

Car Space