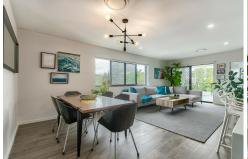

Boasting a street facing, covered balcony, this gorgeous, top floor, 2 bedroom, 2 bathroom unit with an open plan design is going to be at the top of your list. Quietly tucked around the corner from Farmhouse cafe and surrounded by leafy suburbs.

### **Adam Stefan**

0419 183 066 adam.stefan@ljhooker.com.au

LJ Hooker

LJ Hooker Stafford (07) 3357 1888 waiting for.

- Light filled open plan lounge and dining area
- Contemporary, monochrome kitchen and bathrooms
- Covered large balcony perfect for entertaining with cool breezes
- Ducted Airconditioning
- Ceiling Fans in both bedrooms
- Master with ensuite and WIR
- Second bedroom with built-in robe.
- Secure car space