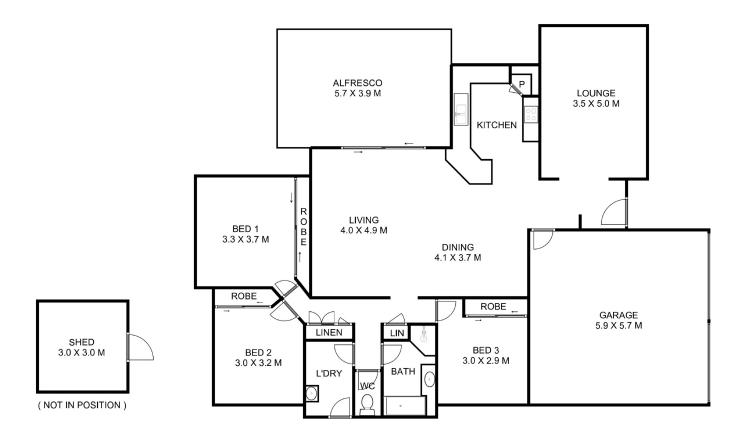

## You'll Love the Treed Streetscape

Very tidy entry level property for Kearneys Spring ideal for the investor or owner occupier alike.

As you can see by the floor plan/ photos light floods the open plan living / dining and the kitchen looks out across the generous well-maintained yard, fully fenced for security with double gats, giving access for vehicles should you decide to build a shed or workshop. The property is 3 bedrooms and a single bathroom and internal access from the double garage.

### LJ Hooker Toowoomba (07) 4688 2222

Level 1, 677-683 Ruthven Street, TOOWOOMBA QLD 4350 toowoomba.ljhooker.com.au | toowoomba@ljht.com.au

LJ Hooker Toowoomba (07) 4688 2222

This plan is for representational purposes only. All dimensions displayed are approximate and shouldn't be solely relied upon.