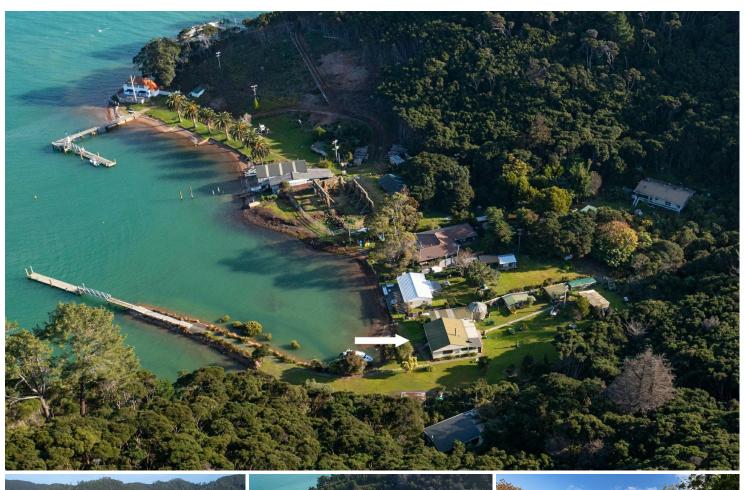

# Kawau Island, Lot 281 Smelting House Bay

Price Reduced - Must Sell

Very rarely do properties on the water with a large flat section, ever come available anywhere on Kawau. The water is literally a stone's throw from the front door and the property enjoys expansive views across Bon Accord Harbour. The 1980's built home offers a very comfortable retreat with a large open plan living/dining and kitchen space, complimented by three bedrooms and a work/games room. The rear of the house opens out onto a third of a hectare of flat land which affords outstanding development opportunities, and the property comes with part ownership of an all tide wharf, floating pontoon and access to a slip. This truly is an opportunity of a lifetime, so if you have been looking for a home on the water's edge or a flat section to develop your dream home in beautiful Bon Accord Harbour, you simply won't find better. All this and just a five

We cannot guarantee or give any warranty about the information provided. Interested parties must rely solely on their own enquiries.

minute walk to the Kawau Island Boat Club with its bustling bar and bistro. But don't delay, properties like this come along but once in a lifetime and this opportunity won't last long.