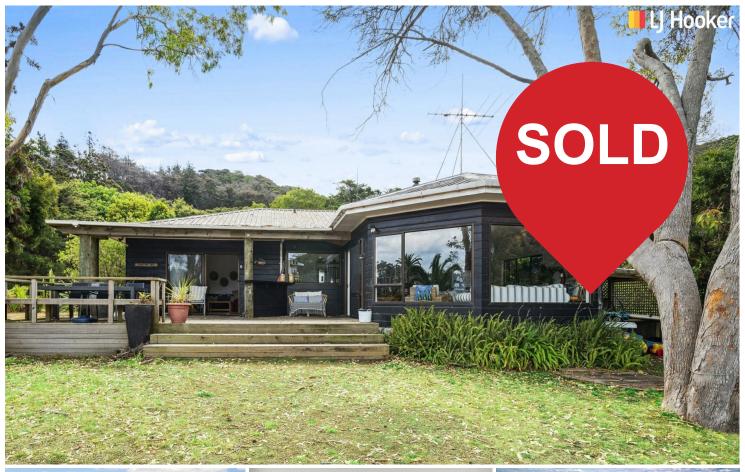

# Magical Island Family Retreat

'Copacabana' offers everything for the family wanting to get the very best from Kawau, with the property enjoying a magical grand stand position overlooking Smelting House Bay. For a boating family the property comes with a permanent berth and part ownership of a wharf and all tide floating pontoon, as well as a deep water mooring, all just a stone's throw away. Set back in an elevated position from the beach, the attractive weatherboard house has great presence and mana. Within the main dwelling there is a substantial open plan lounge, kitchen and dining area, all with panoramic sea views, complemented by a large main bedroom, bathroom and storage area, while uniquely the property also boasts two completely self-contained units, all under the same roof. With a large water facing deck out front and wrap around decking at the rear, there are multiple outdoor dining and entertaining options, whatever the time of day or weather. Ideal for large families with friends or for an owner looking to generate additional Airbnb income, there are very few properties on the island which boast such accommodation options ( sleeps ten or more)