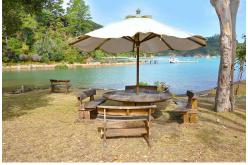

# Magical Island Family Retreat

'Copacabana' offers everything for the family wanting to get the very best from Kawau, with the property enjoying a magical grand stand position overlooking Smelting House Bay. For a boating family the property comes with a permanent berth and part ownership of a wharf and all tide floating pontoon, as well as a deep water mooring, all just a stone's throw away. Set back in an elevated position from the beach, the attractive weatherboard house has great presence and mana. Within the main dwelling there is a substantial open plan lounge, kitchen and dining area, all with panoramic sea views, complemented by a large main bedroom, bathroom and storage area, while uniquely the property also boasts two completely self-contained units, all under the same roof. With a large water facing deck out front and wrap around decking at the rear, there are multiple outdoor dining and entertaining options, whatever the time of day or weather. Ideal for large families with friends or for an owner looking to generate additional Airbnb income, there are very few properties on the island which boast such accommodation options ( sleeps ten or more)