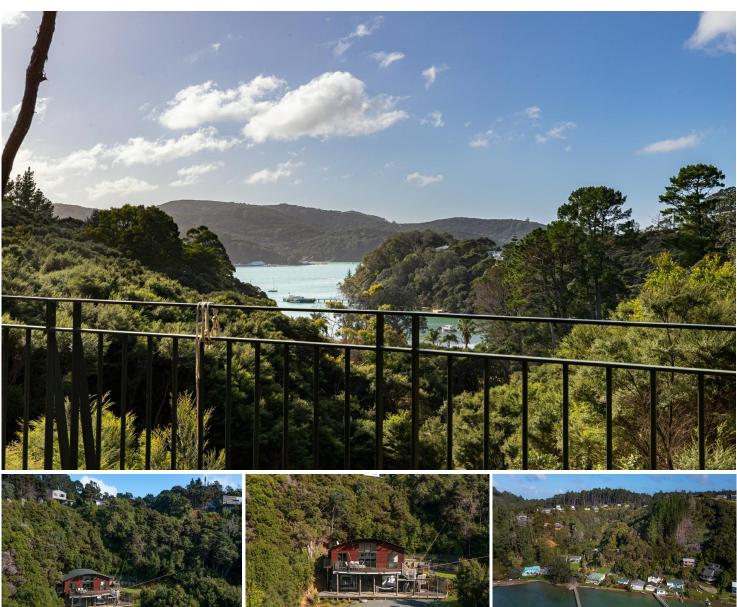

## Kawau Island, 8A Schoolhouse Bay Road The Best of Kawau

North facing, the house is an absolute sun trap, and every living space is treated to magnificent sea views out over Schoolhouse Bay. Built 20 years ago the house is of a solid cedar construction and has been superbly well maintained and looked after. The home offers four generously sized bedrooms, while the kitchen, lounge and dining areas are all light and airy, open plan and flow out onto extensive decks upstairs and downstairs. Adjacent to the house is a large flat section, vegetable garden and a spa pool and with access to a spring for garden water, a bio-sewerage system and a separate garage/shed and parking space for the boat, this property has everything going for it. The owners are also negotiable to leaving all furniture and fittings, so you could literally just move in and feel right at home from day one. And if you are a boatie the owners have two moorings in Schoolhouse Bay that will be surplus to requirements.