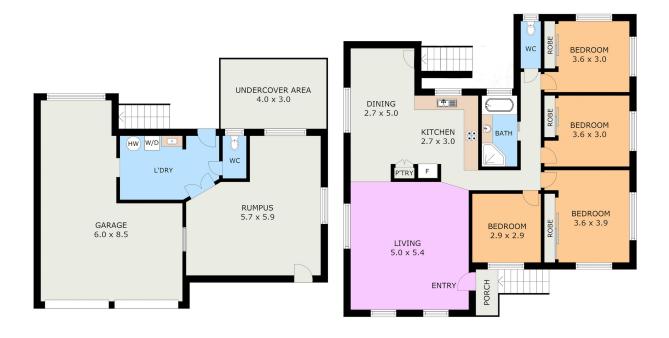

# Quiet Comfort: Renovated Family Home with Rumpus Room

Welcome to your exquisitely renovated home nestled in a serene neighbourhood! This charming property boasts 4 spacious bedrooms, perfect for family living, complemented by a modern bathroom.

Step into the heart of the home, where a modern kitchen awaits with top-of-the-range appliances, catering to culinary enthusiasts. Plus, enjoy the added benefit of low power costs thanks to solar panels installed on the roof. Downstairs, discover a versatile rumpus room, ideal for entertainment or relaxation equipped with air conditioning and separate toilet area

Experience comfort year-round with air-conditioning installed in the main living area and three out of the four bedrooms, ensuring a pleasant living environment regardless of the season.

Situated in a tranquil neighbourhood, this residence offers a peaceful ambiance while remaining conveniently close to shops and schools. Whether you're unwinding indoors on