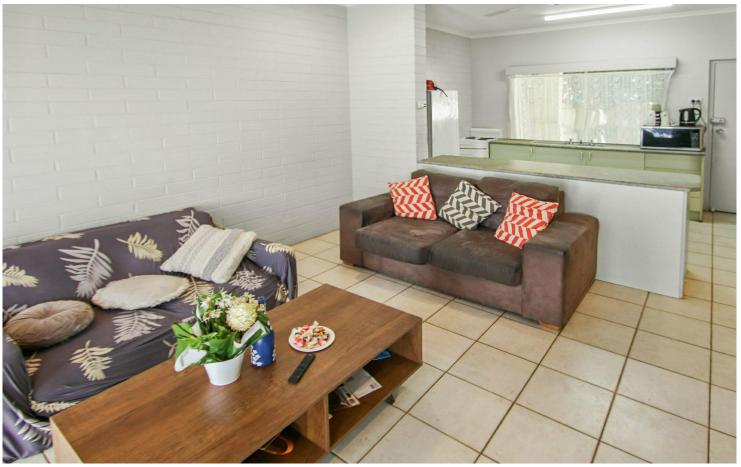

#### This property features:

- 2 bedrooms both with ceiling fans, built ins and air conditioning
- Modest kitchen fully equipped with electric cooking and ample cupboard and bench space
- Combined living and dining with air conditioned comfort
- Tiled throughout
- Main bathroom to service the home
- Enviable rear patio and courtyard for relaxation
- Single carport accommodation
- NBN available