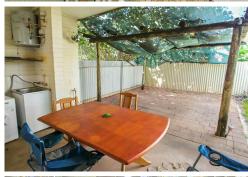

#### This property features:

- 2 bedrooms both with ceiling fans, built ins and air conditioning
- Modest kitchen fully equipped with electric cooking and ample cupboard and bench space
- Combined living and dining with air conditioned comfort
- Tiled throughout
- Main bathroom to service the home
- Enviable rear patio and courtyard for relaxation
- Single carport accommodation
- NBN available