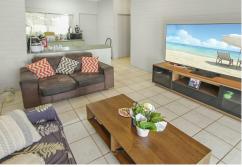

#### This property features:

- 2 bedrooms both with ceiling fans, built ins and air conditioning
- Modest kitchen fully equipped with electric cooking and ample cupboard and bench space
- Combined living and dining with air conditioned comfort
- Tiled throughout
- Main bathroom to service the home
- Enviable rear patio and courtyard for relaxation
- Single carport accommodation
- NBN available