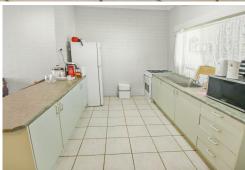

#### This property features:

- 2 bedrooms both with ceiling fans, built ins and air conditioning
- Modest kitchen fully equipped with electric cooking and ample cupboard and bench space
- Combined living and dining with air conditioned comfort
- Tiled throughout
- Main bathroom to service the home
- Enviable rear patio and courtyard for relaxation
- Single carport accommodation
- NBN available