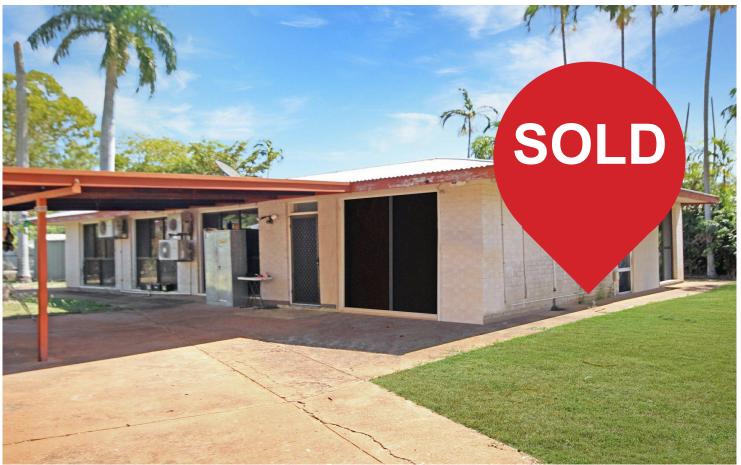

# Katherine, 68 Lockheed Road

# Solid Buy!

Across from the nature reserve in Katherines North Side, this hidden little gem is a bargain that has a current rental return of \$430p/week!

With a large shed, a green house and lots of space for the family, this home has a lot of potential for first home buyers or investors looking to add to their portfolio!

This home offers:

- Separate dining room
- Airconditioned throughout
- Three sizable bedrooms
- One bathroom
- Kitchen with ample storage
- Internal laundry
- Garden shed

For Sale Please Call

View

ljhooker.com.au/G4RFMT

#### Contact

**Leah Garrett** 0437 456 474

leah@ljhkatherine.com.au

LJ Hooker Katherine (08) 8972 2788

- Ceramic tiles throughout
- Front and rear undercover entertaining areas
- Fully fenced 819 m2 block
- Great location