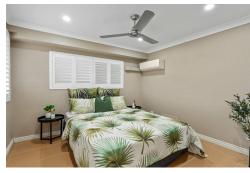

### Upper Level:

- Open plan living and dining area with high ceilings extends to the spacious timber deck, allowing cool breezes and natural light to circulate throughout.
- Well-appointed kitchen featuring stainless steel appliances, a servery to the deck, pantry and ample benchtop space and storage options.
- Spacious entertainer's deck with multiple zones, a built-in BBQ, and a wood-fired pizza oven ideal for year-round entertaining.
- King sized master bedroom complete with walk-in-wardrobe and ensuite.