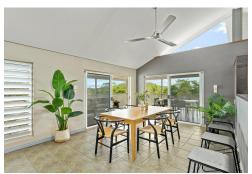

### Upper Level:

- Open plan living and dining area with high ceilings extends to the spacious timber deck, allowing cool breezes and natural light to circulate throughout.
- Well-appointed kitchen featuring stainless steel appliances, a servery to the deck, pantry and ample benchtop space and storage options.
- Spacious entertainer's deck with multiple zones, a built-in BBQ, and a wood-fired pizza oven ideal for year-round entertaining.
- King sized master bedroom complete with walk-in-wardrobe and ensuite.