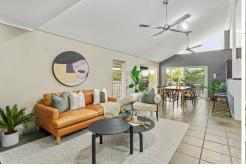

### Upper Level:

- Open plan living and dining area with high ceilings extends to the spacious timber deck, allowing cool breezes and natural light to circulate throughout.
- Well-appointed kitchen featuring stainless steel appliances, a servery to the deck, pantry and ample benchtop space and storage options.
- Spacious entertainer's deck with multiple zones, a built-in BBQ, and a wood-fired pizza oven ideal for year-round entertaining.
- King sized master bedroom complete with walk-in-wardrobe and ensuite.