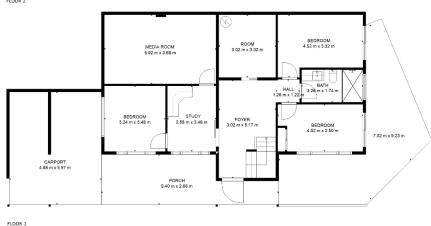

#### I ower I evel:

- Welcoming central foyer with an internal staircase leading to the upper level.
- Three spacious bedrooms.
- Large family bathroom.
- Spacious media room for family movie nights.
- Dedicated home office with built-in cabinetry.
- Workshop or additional storeroom for added convenience.

# 6 Harrison Close, Kanimbla

Please note the site plan and floor plans are for marketing purposes and are to be used as a guide only. Measurements are approximate and should not be relied on.