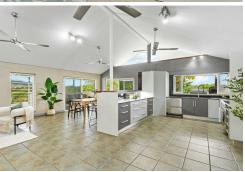

### Upper Level:

- Open plan living and dining area with high ceilings extends to the spacious timber deck, allowing cool breezes and natural light to circulate throughout.
- Well-appointed kitchen featuring stainless steel appliances, a servery to the deck, pantry and ample benchtop space and storage options.
- Spacious entertainer's deck with multiple zones, a built-in BBQ, and a wood-fired pizza oven ideal for year-round entertaining.
- King sized master bedroom complete with walk-in-wardrobe and ensuite.