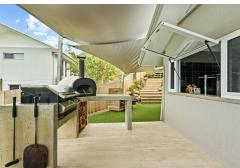

### Upper Level:

- Open plan living and dining area with high ceilings extends to the spacious timber deck, allowing cool breezes and natural light to circulate throughout.
- Well-appointed kitchen featuring stainless steel appliances, a servery to the deck, pantry and ample benchtop space and storage options.
- Spacious entertainer's deck with multiple zones, a built-in BBQ, and a wood-fired pizza oven ideal for year-round entertaining.
- King sized master bedroom complete with walk-in-wardrobe and ensuite.

Other impressive features that complete this remarkable home include:

- Viewing platform offering 180-degree views across the surrounding mountain tops, complete with a built in chicken coop with automatic solar door beneath.
- 6.6kW solar system, tiled flooring, and split-system air conditioning throughout.
- Separately fenced in-ground swimming pool and a secure side yard, perfect for children and pets.
- Established fruit trees including Avocado, Lemon, Lime, Mulberry, Cumquat, Sugar Banana, Grumichama, Passionfruit and Pawpaw. Plus an extra large vegetable garden.
- Double carport (with an adapted pad for lowered vehicles), plus additional off-street parking for further vehicles, trailers, boats and caravans.