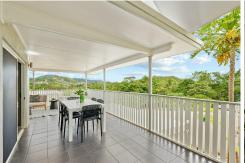

### Upper Level:

- Open plan living and dining area with high ceilings extends to the spacious timber deck, allowing cool breezes and natural light to circulate throughout.
- Well-appointed kitchen featuring stainless steel appliances, a servery to the deck, pantry and ample benchtop space and storage options.
- Spacious entertainer's deck with multiple zones, a built-in BBQ, and a wood-fired pizza oven ideal for year-round entertaining.
- King sized master bedroom complete with walk-in-wardrobe and ensuite.