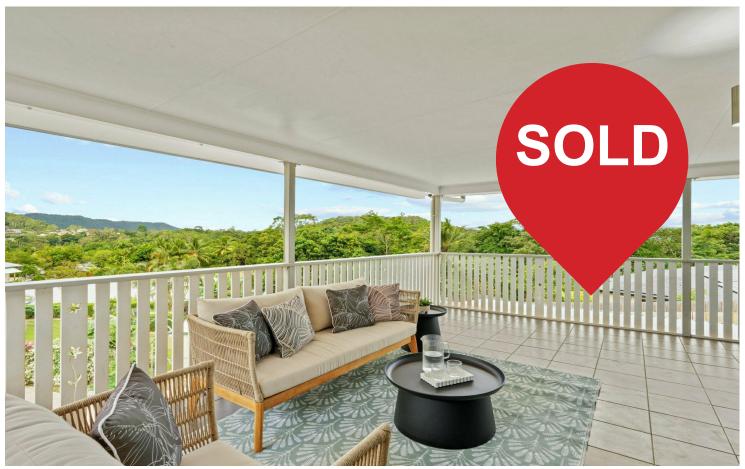

### Upper Level:

- Open plan living and dining area with high ceilings extends to the spacious timber deck, allowing cool breezes and natural light to circulate throughout.
- Well-appointed kitchen featuring stainless steel appliances, a servery to the deck, pantry and ample benchtop space and storage options.
- Spacious entertainer's deck with multiple zones, a built-in BBQ, and a wood-fired pizza oven ideal for year-round entertaining.
- King sized master bedroom complete with walk-in-wardrobe and ensuite.

# Kanimbla, 6 Harrison Close

Elevated Family Entertainer with Panoramic Views | 1,356sqm

Nestled high in a quiet cul-de-sac with no rear neighbours, this double-storey residence captures breathtaking panoramic views and is designed for ultimate tropical living. With multiple indoor and outdoor living spaces, it's perfect for accommodating a large or extended family.