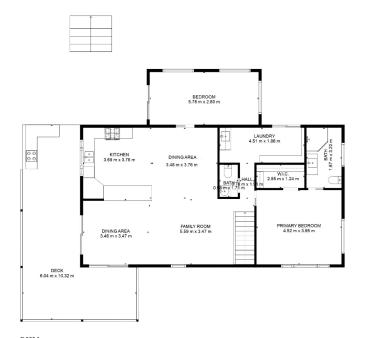

### Upper Level:

- Open plan living and dining area with high ceilings extends to the spacious timber deck, allowing cool breezes and natural light to circulate throughout.
- Well-appointed kitchen featuring stainless steel appliances, a servery to the deck, pantry and ample benchtop space and storage options.
- Spacious entertainer's deck with multiple zones, a built-in BBQ, and a wood-fired pizza oven ideal for year-round entertaining.
- King sized master bedroom complete with walk-in-wardrobe and ensuite.

For Sale

Please Call

View

ljhooker.com.au/3WNFFMB

Contact

Kayla Pennefather 0429 364 945 kaylap@ljheh.com.au

LJ Hooker Cairns Edge Hill (07) 4053 9999

- Additional multi-purpose room, perfect for guest accommodation, a children's playroom, or a teenager's retreat.
- Convenient powder room and a large internal laundry with generous storage.

# 6 Harrison Close, Kanimbla

Please note the site plan and floor plans are for marketing purposes and are to be used as a guide only. Measurements are approximate and should not be relied on.