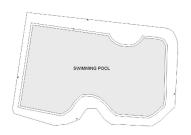

Other impressive features that complete this remarkable home include:

- Viewing platform offering 180-degree views across the surrounding mountain tops, complete with a built in chicken coop with automatic solar door beneath.
- 6.6kW solar system, tiled flooring, and split-system air conditioning throughout.
- Separately fenced in-ground swimming pool and a secure side yard, perfect for children and pets.
- Established fruit trees including Avocado, Lemon, Lime, Mulberry, Cumquat, Sugar Banana, Grumichama, Passionfruit and Pawpaw. Plus an extra large vegetable garden.
- Double carport (with an adapted pad for lowered vehicles), plus additional off-street parking for further vehicles, trailers, boats and caravans.

# 6 Harrison Close, Kanimbla

Please note the site plan and floor plans are for marketing purposes and are to be used as a guide only. Measurements are approximate and should not be relied on.