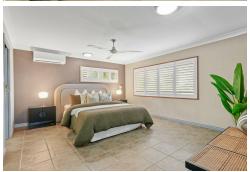

### Upper Level:

- Open plan living and dining area with high ceilings extends to the spacious timber deck, allowing cool breezes and natural light to circulate throughout.
- Well-appointed kitchen featuring stainless steel appliances, a servery to the deck, pantry and ample benchtop space and storage options.
- Spacious entertainer's deck with multiple zones, a built-in BBQ, and a wood-fired pizza oven ideal for year-round entertaining.
- King sized master bedroom complete with walk-in-wardrobe and ensuite.