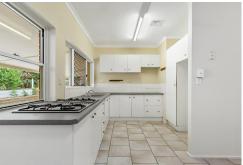

- \* Elevated cul-de-sac position on a 864m2 fenced block.
- \* Central kitchen with gas cooking and ample storage options.
- \* Boasting a flexible floorplan open plan tiled lounge/dining which extends to a separate living area with external access great if you work or run a business from home.
- \* Three bedrooms each with built in wardrobes and air conditioning.
- \* Additional multi purpose room/ fourth bedroom plus workshop.
- \* Oversized laundry/utility room.
- \* Air conditioned, security screens and established leafy gardens are perfect for