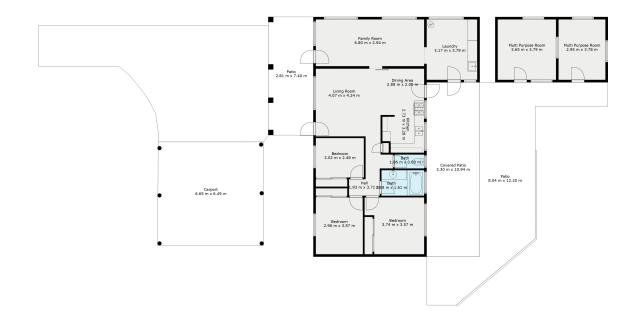

# LJ Hooker Cairns Edge Hill (07) 4053 9999

81 - 83 Woodward Street, EDGE HILL QLD 4870 cairnsedgehill.ljhooker.com.au | cairnsedgehill@ljheh.com.au

LJ Hooker Cairns Edge Hill (07) 4053 9999

FLOOR AREA
Internal 137sqm, Patio 36 sqm, Carport 43 sqm
Total area 216 sqm (approx.)
Measurements Are Approximate And Indicative Only And No Guarantee As To Their Accuracy Can Be Given. Realfocuscairns.com.au