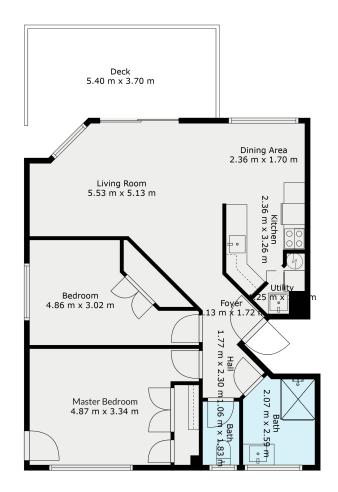

| Property ID   | 2MDSFMB                                                           |
|---------------|-------------------------------------------------------------------|
| Property Type | Unit                                                              |
| Land Area     | 108 m²                                                            |
| Including     | Air Conditioning<br>Toilets (1)<br>Pool<br>Deck<br>Built-in-Robes |

## LJ Hooker Cairns Edge Hill (07) 4053 9999

81 - 83 Woodward Street, EDGE HILL QLD 4870 cairnsedgehill.ljhooker.com.au | cairnsedgehill@ljheh.com.au

GROSS INTERNAL AREA
FLOOR 1: 74 m2
EXCLUDED AREAS: DECK: 15 m2
TOTAL: 89 m2 approx
Measurements Are Approximate And Indicative Only And No Guarantee As To Their Accuracy Can Be Given. Realfocuscairns.com.au