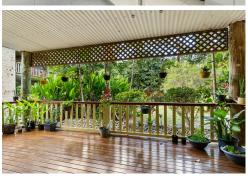

Central kitchen with built in cabinetry and ample storage options.

Flexible open plan living and dining area which extends onto your generously proportioned timber deck with an interrupted leafy aspect.