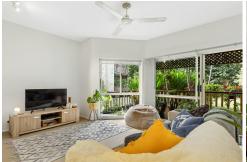

Central kitchen with built in cabinetry and ample storage options.

Flexible open plan living and dining area which extends onto your generously proportioned timber deck with an interrupted leafy aspect.