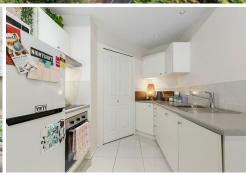

Central kitchen with built in cabinetry and ample storage options.

Flexible open plan living and dining area which extends onto your generously proportioned timber deck with an interrupted leafy aspect.