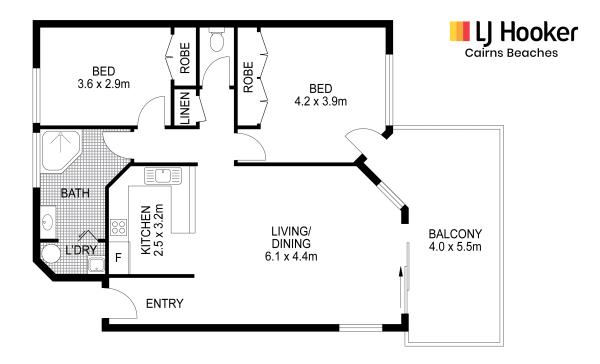

# Kamerunga, 7/132-140 Stoney Creek Road

Charming 2-Bedroom Apartment overlooking lush tropical rainforest.

Phone Agent for Inspection.

- · 2 Bedroom
- · 1 Bath
- · Laundry hidden in Bathroom Cupboard
- · 1 lock up Garage
- · Large Main Bedroom
- · Large Veranda overlooking The Stoney Creek Environmental Reserve.
- · Air-Conditioning
- · Ceiling Fans
- · Dishwasher
- · Pool

# Louise Kinch

0419 019 756 louise.kinch@ljhooker.com.au

LJ Hooker

LJ Hooker Cairns Beaches (07) 4059 0594

Discover your serene sanctuary in this delightful 2-bedroom, 1-bathroom apartment, complete with a lock-up garage. Enjoy the open plan living area that opens onto the large veranda, with picturesque views of the Stoney Creek Environmental Reserve.

## LJ Hooker Cairns Beaches (07) 4059 0594

Shop 10/471 Varley Street, YORKEYS KNOB QLD 4878 cairnsbeaches.ljhooker.com.au | sales.cairnsbeaches@ljhooker.com.au

0 1 2 3 4 5 INT: 85 m<sup>2</sup>

7/132-140 Stoney Creek Road, Kamerunga