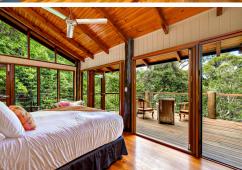

The upper level offers a spacious open plan living and dining area with high vaulted ceilings that extends to an enormous timber deck - the ultimate space to entertain or relax in private with views of the Barron River.

The huge master suite is situated at one end of the upper level with ensuite and private access to the deck. A further bedroom, study nook and bathroom are also positioned on the upper level.

The lower level connected by internal staircase offers further living space that extends to an undercover deck, 2 large bedrooms and a bathroom.