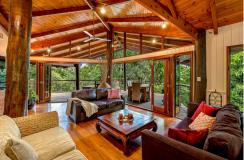

The upper level offers a spacious open plan living and dining area with high vaulted ceilings that extends to an enormous timber deck - the ultimate space to entertain or relax in private with views of the Barron River.