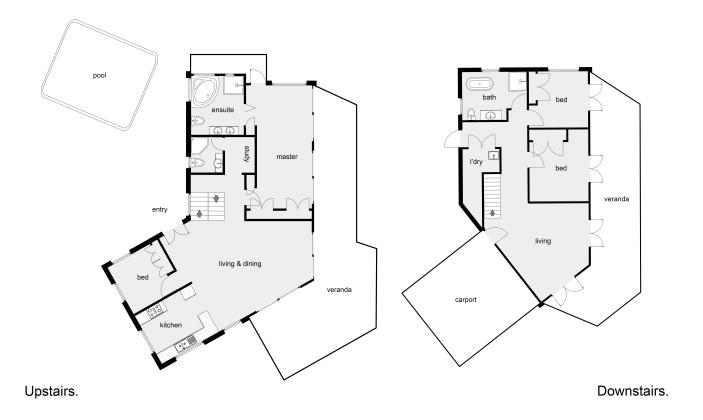

The huge master suite is situated at one end of the upper level with ensuite and private access to the deck. A further bedroom, study nook and bathroom are also positioned on the upper level.

The lower level connected by internal staircase offers further living space that extends to an undercover deck, 2 large bedrooms and a bathroom.

LJ Hooker Cairns Edge Hill (07) 4053 9999

THIS FLOORPLAN IS PROVIDED WITHOUT WARRANTY OF ANY KIND. J CREATE DISCLAIMS ANY WARRANTY INCLUDING, WITHOUT LIMITATION. SATISFACTORY QUALITY OR ACCURACY OF DIMENSIONS.