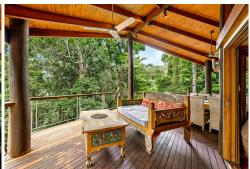

The upper level offers a spacious open plan living and dining area with high vaulted ceilings that extends to an enormous timber deck - the ultimate space to entertain or relax in private with views of the Barron River.

The huge master suite is situated at one end of the upper level with ensuite and private access to the deck. A further bedroom, study nook and bathroom are also positioned on the upper level.

The lower level connected by internal staircase offers further living space that extends to an undercover deck, 2 large bedrooms and a bathroom.