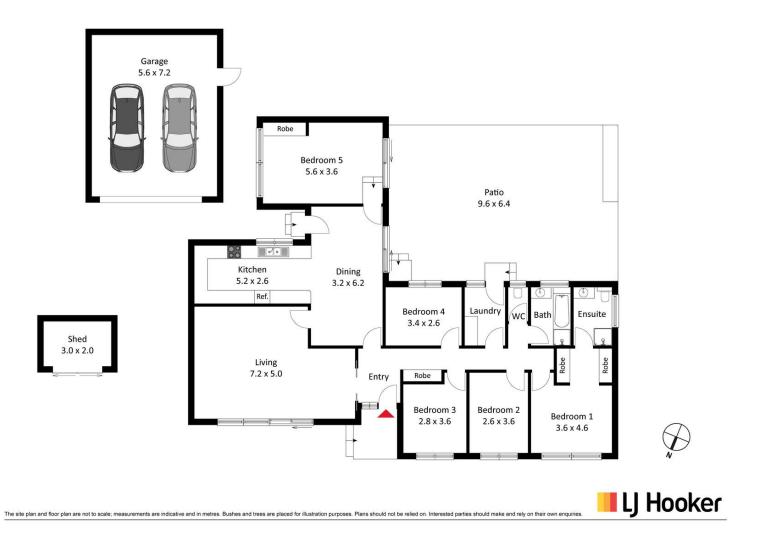

# Kambah, 4 Beilby Place A PLACE TO CALL HOME

Positioned in a private pocket of Kambah, in a quiet cul-de-sac, this generous single level 5-bedroom home is incredibly charming, boasting incredible space inside and out, with a functional floor plan. The home is well positioned on a large and flat 978m2 parcel of land and has been so perfectly designed for a family, with room to entertain.

Easy care established gardens provide both privacy and a beautiful entrance. Stepping inside, you will be pleasantly surprised by the incredibly large formal living area, embracing a northerly aspect for wonderful light and setting the scene for entertaining or relaxing. At the hub of the home is the kitchen, immaculately maintained offering plenty of bench and storage space, electric cooking and dishwasher. The separate formal dining/family area flows with ease between the kitchen and outdoors, making family celebrations a breeze.

Accommodation is provided by 5 generous bedrooms with ultimate flexibility. The master bedroom is exceptionally well sized, featuring dual walk-through robes to an ensuite.

```
5 2 2 2
```

For Sale \$929,000 +

View ljhooker.com.au/HMUH5W

Contact Jane Macken

0408 662 119 jane.macken@ljhwodenweston.com.au

Emma Robertson 0422415008 emma.robertson@ljhwodenweston.com.au

LJ Hooker Woden | Weston (02) 6288 8888

Bedroom 5 is incredibly spacious and wonderfully segregated from the rest, offering a robe, the perfect option for an additional living space, teenagers retreat, guest accommodation or home office. The additional bedrooms are serviced by the main bathroom, offering a bath, shower and separate WC for convenience.

The outdoors has been tailored for entertaining, with a generous paved area and pergola offering the opportunity for celebrations any time of year. Sprawling lawns give many options for childrens play, surrounded by established gardens. Completing the picture, the property offers an oversized double garage, ducted heating and cooling, large separate laundry with storage.

### Features;

- Large, 5 bedroom home
- Quiet cul-de-sac
- Two separate living areas
- Master bedroom with walk through robe to ensuite
- Flat grassed areas and easy-care gardens with garden shed
- Paved and covered entertaining area
- Well maintained kitchen with electric cooking, dishwasher, ample bench and storage

#### space

- Oversized separate laundry with storage
- Garden shed
- Double garage with workshop space
- Ducted heating and cooling
- Easy access to the Tuggeranong Parkway for a 15-minute commute into the City

Land Size: 978m2 (approx.) Living Size: 172m2 living + 40m2 garage (approx.) UV: \$480,000 (2023) Rates: \$2,736 p.a (approx) Land Tax: \$4,408 p.a (approx) only if rented Construction: 1976 EER: 1.5 stars