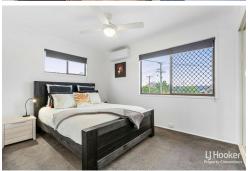

The upper level is bathed in natural light, featuring an open-plan living and dining area with hybrid floors and air conditioning. The modern kitchen is equipped with an oven, dual sink, dishwasher, and ample storage, making it a chef's delight. The air-conditioned master bedroom and additional bedrooms all feature built-in robes and ceiling fans, ensuring year-round comfort.

#### Property Features:

- \* Air-conditioned Master bedroom
- \* All bedrooms have built-in robes and ceiling fans
- \* 2 bathrooms upstairs & downstairs
- \* Neutral palette throughout
- \* Modern kitchen with oven, dual sink, dishwasher & ample storage
- \* Hybrid floors
- \* Air-conditioned open plan living and dining room
- \* Spacious additional living room (utility) downstairs with kitchenette & separate bathroom, ideal for dual living
- \* Solar power system
- \* Side access
- \* 622 m2 block
- \* 3 car accommodation
- \* Great sized back yard, room for a pool
- \* Walk to city bus, high school and shops
- \* 2 Bay shed