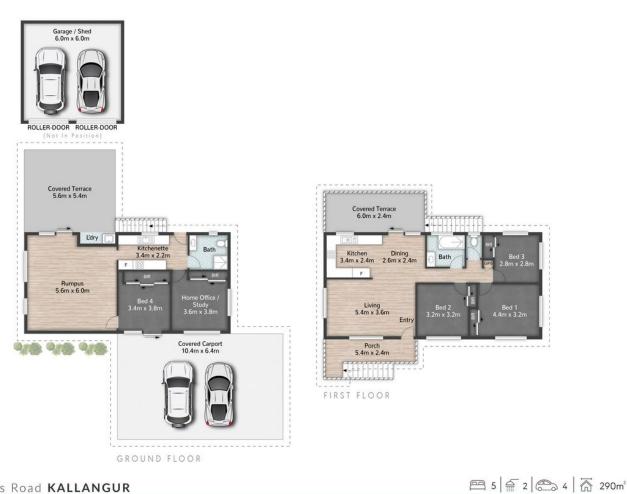

## Kallangur, 5 Sheaves Road

STYLISH CONTEMPORARY FAMILY HOME WITH DUAL LIVING + SIDE ACCESS + SOLAR + SHED

Welcome to your sanctuary of relaxed living at 5 Sheaves Road, Kallangur. This spacious high-set family home offers incredible dual-living potential, perfect for extended families or those seeking additional rental income.

The upper level is bathed in natural light, featuring an open-plan living and dining area with hybrid floors and air conditioning. The modern kitchen is equipped with an oven, dual sink, dishwasher, and ample storage, making it a chef's delight. The air-conditioned master bedroom and additional bedrooms all feature built-in robes and ceiling fans, ensuring year-round comfort.

Downstairs, discover two additional rooms, a large living room with a kitchenette, plus a separate bathroom - ideal for dual living arrangements. The outdoor courtyard and covered patio provide the perfect spaces for relaxation and entertaining, overlooking a generously

#### Property Features:

- \* Air-conditioned Master bedroom
- \* All bedrooms have built-in robes and ceiling fans
- \* 2 bathrooms upstairs & downstairs
- \* Neutral palette throughout
- \* Modern kitchen with oven, dual sink, dishwasher & ample storage
- \* Hybrid floors
- \* Air-conditioned open plan living and dining room
- \* Spacious additional living room (utility) downstairs with kitchenette & separate bathroom, ideal for dual living
- \* Solar power system
- \* Side access
- \* 622 m2 block
- \* 3 car accommodation
- \* Great sized back yard, room for a pool
- \* Walk to city bus, high school and shops
- \* 2 Bay shed