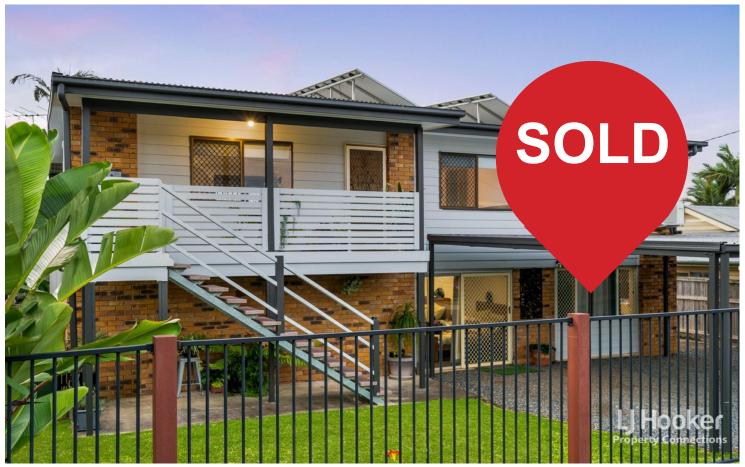

## Kallangur, 5 Sheaves Road

STYLISH CONTEMPORARY FAMILY HOME WITH DUAL LIVING + SIDE ACCESS + SOLAR + SHED

Welcome to your sanctuary of relaxed living at 5 Sheaves Road, Kallangur. This spacious high-set family home offers incredible dual-living potential, perfect for extended families or those seeking additional rental income.

The upper level is bathed in natural light, featuring an open-plan living and dining area with hybrid floors and air conditioning. The modern kitchen is equipped with an oven, dual sink, dishwasher, and ample storage, making it a chef's delight. The air-conditioned master bedroom and additional bedrooms all feature built-in robes and ceiling fans, ensuring year-round comfort.

Downstairs, discover two additional rooms, a large living room with a kitchenette, plus a separate bathroom - ideal for dual living arrangements. The outdoor courtyard and covered patio provide the perfect spaces for relaxation and entertaining, overlooking a generously

#### Property Features:

- \* Air-conditioned Master bedroom
- \* All bedrooms have built-in robes and ceiling fans
- \* 2 bathrooms upstairs & downstairs
- \* Neutral palette throughout
- \* Modern kitchen with oven, dual sink, dishwasher & ample storage
- \* Hybrid floors
- \* Air-conditioned open plan living and dining room
- \* Spacious additional living room (utility) downstairs with kitchenette & separate bathroom, ideal for dual living
- \* Solar power system
- \* Side access
- \* 622 m2 block
- \* 3 car accommodation
- \* Great sized back yard, room for a pool
- \* Walk to city bus, high school and shops
- \* 2 Bay shed