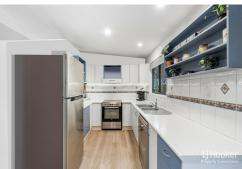

The upper level is bathed in natural light, featuring an open-plan living and dining area with hybrid floors and air conditioning. The modern kitchen is equipped with an oven, dual sink, dishwasher, and ample storage, making it a chef's delight. The air-conditioned master bedroom and additional bedrooms all feature built-in robes and ceiling fans, ensuring year-round comfort.

#### Property Features:

- \* Air-conditioned Master bedroom
- \* All bedrooms have built-in robes and ceiling fans
- \* 2 bathrooms upstairs & downstairs
- \* Neutral palette throughout
- \* Modern kitchen with oven, dual sink, dishwasher & ample storage
- \* Hybrid floors
- \* Air-conditioned open plan living and dining room
- \* Spacious additional living room (utility) downstairs with kitchenette & separate bathroom, ideal for dual living
- \* Solar power system
- \* Side access
- \* 622 m2 block
- \* 3 car accommodation
- \* Great sized back yard, room for a pool
- \* Walk to city bus, high school and shops
- \* 2 Bay shed