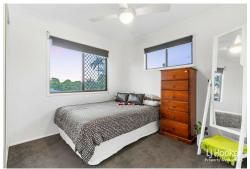

The upper level is bathed in natural light, featuring an open-plan living and dining area with hybrid floors and air conditioning. The modern kitchen is equipped with an oven, dual sink, dishwasher, and ample storage, making it a chef's delight. The air-conditioned master bedroom and additional bedrooms all feature built-in robes and ceiling fans, ensuring year-round comfort.

#### Property Features:

- \* Air-conditioned Master bedroom
- \* All bedrooms have built-in robes and ceiling fans
- \* 2 bathrooms upstairs & downstairs
- \* Neutral palette throughout
- \* Modern kitchen with oven, dual sink, dishwasher & ample storage
- \* Hybrid floors
- \* Air-conditioned open plan living and dining room
- \* Spacious additional living room (utility) downstairs with kitchenette & separate bathroom, ideal for dual living
- \* Solar power system
- \* Side access
- \* 622 m2 block
- \* 3 car accommodation
- \* Great sized back yard, room for a pool
- \* Walk to city bus, high school and shops
- \* 2 Bay shed