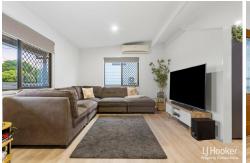

The upper level is bathed in natural light, featuring an open-plan living and dining area with hybrid floors and air conditioning. The modern kitchen is equipped with an oven, dual sink, dishwasher, and ample storage, making it a chef's delight. The air-conditioned master bedroom and additional bedrooms all feature built-in robes and ceiling fans, ensuring year-round comfort.

#### Property Features:

- \* Air-conditioned Master bedroom
- \* All bedrooms have built-in robes and ceiling fans
- \* 2 bathrooms upstairs & downstairs
- \* Neutral palette throughout
- \* Modern kitchen with oven, dual sink, dishwasher & ample storage
- \* Hybrid floors
- \* Air-conditioned open plan living and dining room
- \* Spacious additional living room (utility) downstairs with kitchenette & separate bathroom, ideal for dual living
- \* Solar power system
- \* Side access
- \* 622 m2 block
- \* 3 car accommodation
- \* Great sized back yard, room for a pool
- \* Walk to city bus, high school and shops
- \* 2 Bay shed