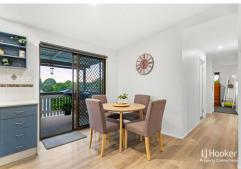

The upper level is bathed in natural light, featuring an open-plan living and dining area with hybrid floors and air conditioning. The modern kitchen is equipped with an oven, dual sink, dishwasher, and ample storage, making it a chef's delight. The air-conditioned master bedroom and additional bedrooms all feature built-in robes and ceiling fans, ensuring year-round comfort.

#### Property Features:

- \* Air-conditioned Master bedroom
- \* All bedrooms have built-in robes and ceiling fans
- \* 2 bathrooms upstairs & downstairs
- \* Neutral palette throughout
- \* Modern kitchen with oven, dual sink, dishwasher & ample storage
- \* Hybrid floors
- \* Air-conditioned open plan living and dining room
- \* Spacious additional living room (utility) downstairs with kitchenette & separate bathroom, ideal for dual living
- \* Solar power system
- \* Side access
- \* 622 m2 block
- \* 3 car accommodation
- \* Great sized back yard, room for a pool
- \* Walk to city bus, high school and shops
- \* 2 Bay shed