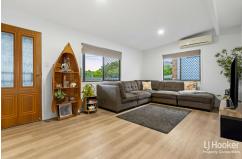

The upper level is bathed in natural light, featuring an open-plan living and dining area with hybrid floors and air conditioning. The modern kitchen is equipped with an oven, dual sink, dishwasher, and ample storage, making it a chef's delight. The air-conditioned master bedroom and additional bedrooms all feature built-in robes and ceiling fans, ensuring year-round comfort.

#### Property Features:

- \* Air-conditioned Master bedroom
- \* All bedrooms have built-in robes and ceiling fans
- \* 2 bathrooms upstairs & downstairs
- \* Neutral palette throughout
- \* Modern kitchen with oven, dual sink, dishwasher & ample storage
- \* Hybrid floors
- \* Air-conditioned open plan living and dining room
- \* Spacious additional living room (utility) downstairs with kitchenette & separate bathroom, ideal for dual living
- \* Solar power system
- \* Side access
- \* 622 m2 block
- \* 3 car accommodation
- \* Great sized back yard, room for a pool
- \* Walk to city bus, high school and shops
- \* 2 Bay shed