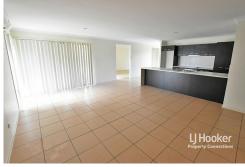

#### Features:

- \* Awesome Street appeal
- \* 4 built-in bedrooms
- \* Large formal lounge
- \* Central kitchen area
- \* Open plan living with Air-conditioning
- \* Private covered pergola
- \* Double remote garage
- \* Ceiling Fans
- \* Security screens throughout
- \* Dishwasher