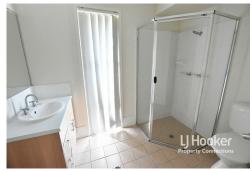

#### Features:

- \* Awesome Street appeal
- \* 4 built-in bedrooms
- \* Large formal lounge
- \* Central kitchen area
- \* Open plan living with Air-conditioning
- \* Private covered pergola
- \* Double remote garage
- \* Ceiling Fans
- \* Security screens throughout
- \* Dishwasher

# **More About this Property**

| Property ID   | 264GF39                                         |
|---------------|-------------------------------------------------|
| Property Type | House                                           |
| Land Area     | 703 m²                                          |
| Including     | Ensuite Air Conditioning Toilets (2) Dishwasher |