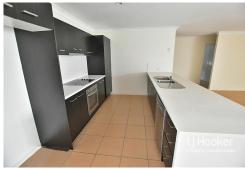

#### Features:

- \* Awesome Street appeal
- \* 4 built-in bedrooms
- \* Large formal lounge
- \* Central kitchen area
- \* Open plan living with Air-conditioning
- \* Private covered pergola
- \* Double remote garage
- \* Ceiling Fans
- \* Security screens throughout
- \* Dishwasher