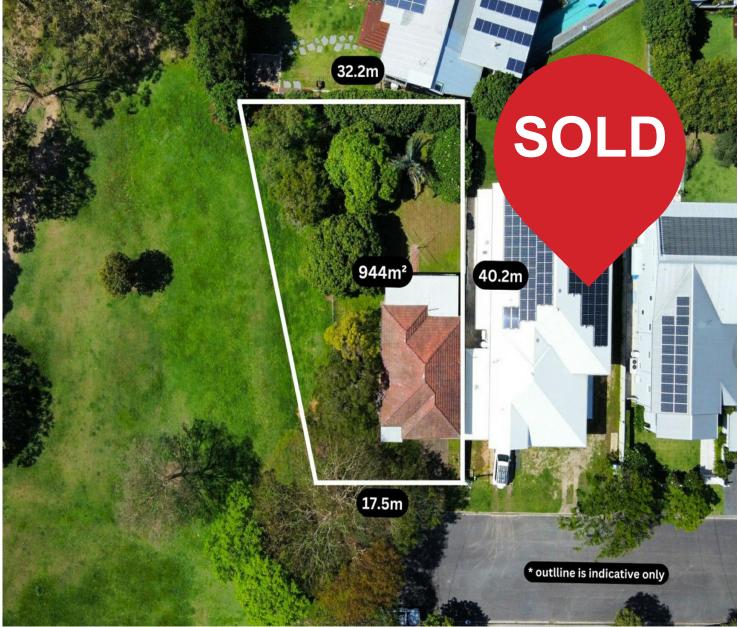

# PERFECT BLANK CANVAS - POSITIONED ON THE KEDRON BROOK!

There are no words to describe this stunning position, nestled in a tree-lined cul-de-sac within the heart of Kalinga sits this irreplaceable parcel of land, 944m2 in size with an approx 17.5m frontage. Positioned in one of the most sought-after suburbs within Brisbane's inner north, the lifestyle that this property offers is unlike anything else currently on the market.

#### FEATURES:

- + Approx 17.5m frontage street frontage; 944m2 block size.
- + Stunning position adjacent to Kedron Brook and the surrounding park lands.
- + Create the house of your dreams!

With direct access to all that the Kedron Brook has to offer with 23km of bikeways, stretching from Mitchelton to Nudgee beach and hectares of parkland at your backdoor,