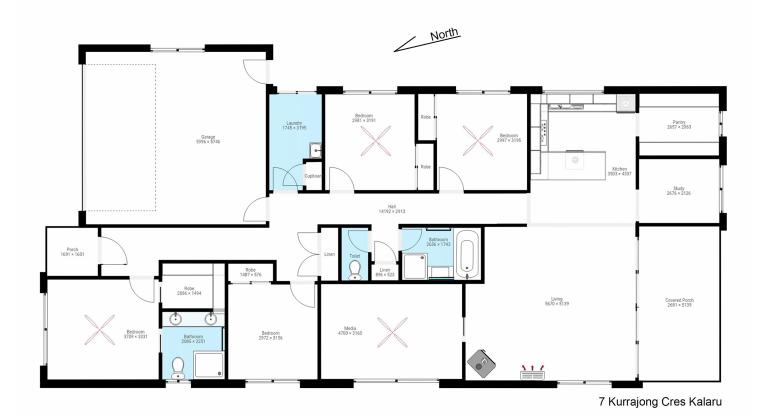

## LJ Hooker Bega (02) 6492 4300

225 Carp Street, BEGA NSW 2550 bega.ljhooker.com.au | office@ljhbega.com.au

LJ Hooker Bega (02) 6492 4300

This plan is intended for marketing purposes only. All dimensions are approximate.