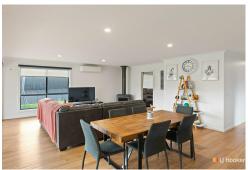

A 4 bedroom home, main with stunning ensuite and large walk-in-robe, bedrooms 2,3 & 4 all include built-in-robes, ceiling fans and all rooms are a generous size.

The beautifully appointed kitchen, with ample cupboard and bench space sits overlooking the large living and dining area, with woodfire heater and reverse cycle air conditioner, this space takes in all the natural light and enjoys the outlook across the backyard. From here you'll also love the direct access to the undercover alfresco area, ideal for family meals and entertaining friends.

### **Stuart Cook**

0418 525 192 scook@ljhbega.com.au

LJ Hooker Bega (02) 6492 4300 The modern-day lifestyle has a genuine need for a good entertainment room and this house has one of the best. It's the perfect set-up for those nights watching movies or the latest series, great for the whole family.