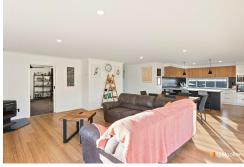

A 4 bedroom home, main with stunning ensuite and large walk-in-robe, bedrooms 2,3 & 4 all include built-in-robes, ceiling fans and all rooms are a generous size.

The beautifully appointed kitchen, with ample cupboard and bench space sits overlooking the large living and dining area, with woodfire heater and reverse cycle air conditioner, this space takes in all the natural light and enjoys the outlook across the backyard. From here you'll also love the direct access to the undercover alfresco area, ideal for family meals and entertaining friends.

### **Stuart Cook**

0418 525 192 scook@ljhbega.com.au

LJ Hooker Bega (02) 6492 4300 The modern-day lifestyle has a genuine need for a good entertainment room and this house has one of the best. It's the perfect set-up for those nights watching movies or the latest series, great for the whole family.