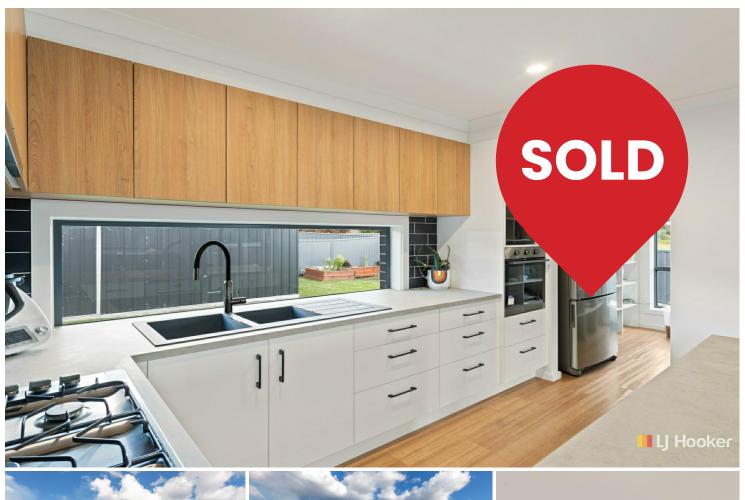

A 4 bedroom home, main with stunning ensuite and large walk-in-robe, bedrooms 2,3 & 4 all include built-in-robes, ceiling fans and all rooms are a generous size.

The beautifully appointed kitchen, with ample cupboard and bench space sits overlooking the large living and dining area, with woodfire heater and reverse cycle air conditioner, this space takes in all the natural light and enjoys the outlook across the backyard. From here you'll also love the direct access to the undercover alfresco area, ideal for family meals and entertaining friends.