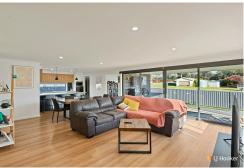

A 4 bedroom home, main with stunning ensuite and large walk-in-robe, bedrooms 2,3 & 4 all include built-in-robes, ceiling fans and all rooms are a generous size.

The beautifully appointed kitchen, with ample cupboard and bench space sits overlooking the large living and dining area, with woodfire heater and reverse cycle air conditioner, this space takes in all the natural light and enjoys the outlook across the backyard. From here you'll also love the direct access to the undercover alfresco area, ideal for family meals and entertaining friends.

### **Stuart Cook**

0418 525 192 scook@ljhbega.com.au

LJ Hooker Bega (02) 6492 4300 The modern-day lifestyle has a genuine need for a good entertainment room and this house has one of the best. It's the perfect set-up for those nights watching movies or the latest series, great for the whole family.