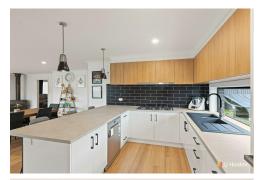

A 4 bedroom home, main with stunning ensuite and large walk-in-robe, bedrooms 2,3 & 4 all include built-in-robes, ceiling fans and all rooms are a generous size.

The beautifully appointed kitchen, with ample cupboard and bench space sits overlooking the large living and dining area, with woodfire heater and reverse cycle air conditioner, this space takes in all the natural light and enjoys the outlook across the backyard. From here you'll also love the direct access to the undercover alfresco area, ideal for family meals and entertaining friends.