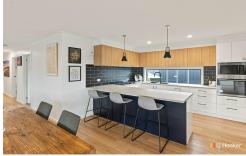

A 4 bedroom home, main with stunning ensuite and large walk-in-robe, bedrooms 2,3 & 4 all include built-in-robes, ceiling fans and all rooms are a generous size.

The beautifully appointed kitchen, with ample cupboard and bench space sits overlooking the large living and dining area, with woodfire heater and reverse cycle air conditioner, this space takes in all the natural light and enjoys the outlook across the backyard. From here you'll also love the direct access to the undercover alfresco area, ideal for family meals and entertaining friends.