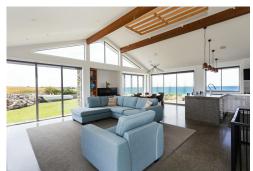

With modern conveniences & a tasteful decor, it has a light, airy atmosphere & the luxury of space. The o/p kitchen, dining & living area is the ultimate in relaxation or entertainment & flows effortlessly to multiple entertaining areas outdoors. Large picture windows & doors frame the stunning views of the Pacific Ocean or Kakanui ranges from every room.