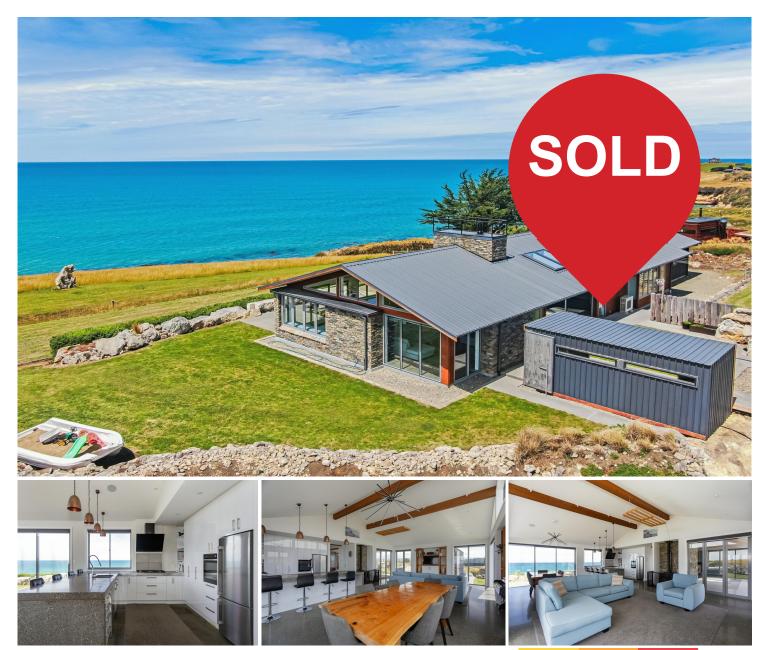

## Kakanui, 876A Beach Road WHERE DREAMS BECOME REALITY

Hidden from view, this magnificent 4.84ha Kakanui waterfront property, with executive home & self-contained studio cabin, is characterised by the off the chart views & off the grid self-sufficient lifestyle on offer.

With modern conveniences & a tasteful decor, it has a light, airy atmosphere & the luxury of space. The o/p kitchen, dining & living area is the ultimate in relaxation or entertainment & flows effortlessly to multiple entertaining areas outdoors. Large picture windows & doors frame the stunning views of the Pacific Ocean or Kakanui ranges from every room.

LJ Hooker Oamaru (03) 434 9014 Robertson Real Estate Limited mountains beyond.

The self-contained studio cabin caters for extended family or potential income accommodation & is tucked away from the house with its own spectacular ocean views. The gardens are landscaped using natural elements from the property enhancing the overall sense of being at one with nature. The automated, off the grid, solar panel system, housed in the 160m2 shed, completely powers the home, including hot water, h/pump & u/floor heating. With a total of 6 car garaging, you'll never run out of space.