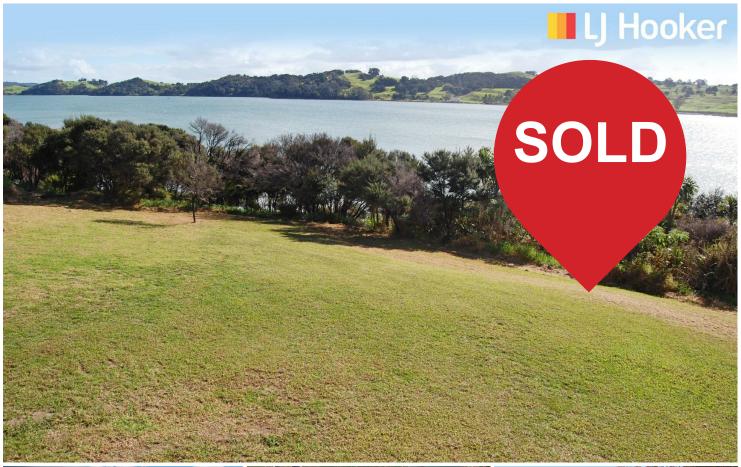

### **Coastal Living Bliss**

This special piece of paradise located on the Oneriri Peninsula is a sunny sheltered 6031m2 (1.49acre) lifestyle section having a building site surrounded in covenanted native bush with beautiful views of the Otamatea River.

The driveway and parking/storage area are formed and power cable trenched to site, this section has a great positive vibe with access to the foreshore, now's the time to get your creative juices going and design a coastal home and lifestyle.