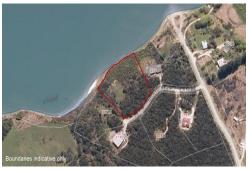

### **Coastal Living Bliss**

This special piece of paradise located on the Oneriri Peninsula is a sunny sheltered 6031m2 (1.49acre) lifestyle section having a building site surrounded in covenanted native bush with beautiful views of the Otamatea River.

The driveway and parking/storage area are formed and power cable trenched to site, this section has a great positive vibe with access to the foreshore, now's the time to get your creative juices going and design a coastal home and lifestyle.