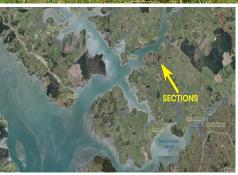

Keen fisherman will enjoy the boat ramp at the end of the road for access to the Kaipara Harbour, spend a day out on the water fishing, kayaking, exploring.

Welcome to Northland, Kaiwaka is a central location fast becoming a destination