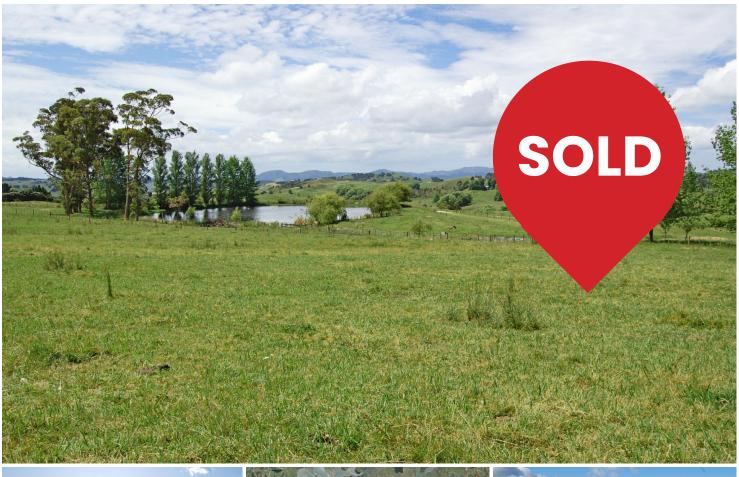

## Kaiwaka, 90 Rangiora Road

Your New Lifestyle Project

What a spot! Have you been dreaming of a lifestyle away from the hustle and bustle? Located on the popular Oneriri Peninsula, an easy contour lifestyle section being 4190m2(more or less) offers you space, having a great northerly aspect with all day sun and includes beautiful views of a Kaipara landscape. Offering the space to design home and gardens with room for raised vegetable beds and an orchard. The property is fully fenced, vehicle crossing formed with post and rail entrance way, native plantings around the roadside and part boundary will create privacy, power at the boundary, geo-tech building site.

Keen fisherman will enjoy the boat ramp at the end of the road for access to the Kaipara Harbour, spend a day out on the water fishing, kayaking, exploring.

Welcome to Northland, Kaiwaka is a central location fast becoming a destination