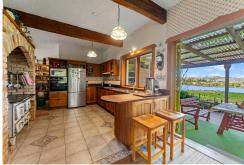

## Kaiwaka, 364 Oneriri Road

Your Private Oasis

A private 2Ha property with views over the Rapere Inlet and beyond. This character home has exposed beams, solid timber floorboards, brick work, stained glass windows and timber kitchen with Coal Range. A large wood burner from Finland in the lounge also has an oven to cook food. The sunroom is just stunning, soaking up the magic of the gardens and a covered patio areas enjoy views of the Rapere inlet.