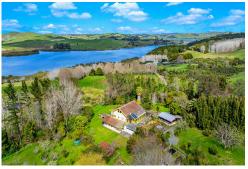

## Kaiwaka, 364 Oneriri Road

Your Private Oasis

A private 2Ha property with views over the Rapere Inlet and beyond. This character home has exposed beams, solid timber floorboards, brick work, stained glass windows and timber kitchen with Coal Range. A large wood burner from Finland in the lounge also has an oven to cook food. The sunroom is just stunning, soaking up the magic of the gardens and a covered patio areas enjoy views of the Rapere inlet.

For Sale By Negotiation

**View** ljhooker.co.nz/F7PHAY

**Contact** 

**Craig Kenyon** 027 485 6833 craig.kenyon@ljhooker.co.nz

LJ Hooker Warkworth (09) 425 8589

Tulp & Co Limited

The gardens are an oasis with feature waterfall, there are three ponds one is covered in water lily's with a bridge across to an island. Many varieties of fruit trees, raised vegetable gardens, a rustic glasshouse and with fresh fish is mere hop skip and a jump away are the makings of this self-sufficient lifestyle. Located within the Otamatea Eco Village on a peninsula which borders the Kaipara Harbour and with a share of 72Ha this is paradise.