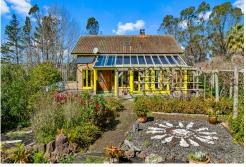

## Kaiwaka, 364 Oneriri Road

Your Private Oasis

A private 2Ha property with views over the Rapere Inlet and beyond. This character home has exposed beams, solid timber floorboards, brick work, stained glass windows and timber kitchen with Coal Range. A large wood burner from Finland in the lounge also has an oven to cook food. The sunroom is just stunning, soaking up the magic of the gardens and a covered patio areas enjoy views of the Rapere inlet.