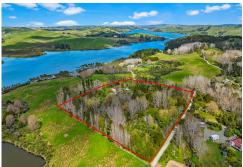

## Kaiwaka, 364 Oneriri Road

Your Private Oasis

A private 2Ha property with views over the Rapere Inlet and beyond. This character home has exposed beams, solid timber floorboards, brick work, stained glass windows and timber kitchen with Coal Range. A large wood burner from Finland in the lounge also has an oven to cook food. The sunroom is just stunning, soaking up the magic of the gardens and a covered patio areas enjoy views of the Rapere inlet.

For Sale By Negotiation

**View** ljhooker.co.nz/F7PHAY

**Contact** 

**Craig Kenyon** 027 485 6833 craig.kenyon@ljhooker.co.nz

LJ Hooker Warkworth (09) 425 8589

Tulp & Co Limited

The gardens are an oasis with feature waterfall, there are three ponds one is covered in water lily's with a bridge across to an island. Many varieties of fruit trees, raised vegetable gardens, a rustic glasshouse and with fresh fish is mere hop skip and a jump away are the makings of this self-sufficient lifestyle. Located within the Otamatea Eco Village on a peninsula which borders the Kaipara Harbour and with a share of 72Ha this is paradise.