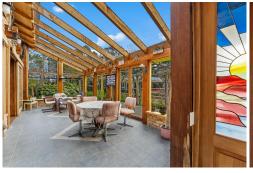

## Kaiwaka, 364 Oneriri Road

Your Private Oasis

A private 2Ha property with views over the Rapere Inlet and beyond. This character home has exposed beams, solid timber floorboards, brick work, stained glass windows and timber kitchen with Coal Range. A large wood burner from Finland in the lounge also has an oven to cook food. The sunroom is just stunning, soaking up the magic of the gardens and a covered patio areas enjoy views of the Rapere inlet.