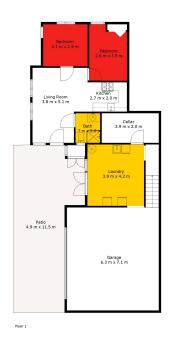

Consisting of three levels, staying on the main floor there are two bedrooms both have access to decks, the master bedroom has water views, there's separate toilet and bathroom and a large walk-in wardrobe. A staircase leads down to the double garage, laundry and storage cellar, there's a solar hot water system. On this level of the home there is also a 50m2 two bedroom self-contained flat with its own separate access and parking. Back to the ground floor and upstairs there are two large bedrooms and an open plan living area with kitchenette and bathroom, there are views of the gardens.