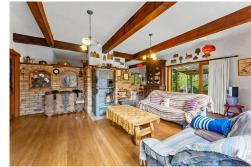

## Kaiwaka, 364 Oneriri Road

Your Private Oasis

A private 2Ha property with views over the Rapere Inlet and beyond. This character home has exposed beams, solid timber floorboards, brick work, stained glass windows and timber kitchen with Coal Range. A large wood burner from Finland in the lounge also has an oven to cook food. The sunroom is just stunning, soaking up the magic of the gardens and a covered patio areas enjoy views of the Rapere inlet.

Consisting of three levels, staying on the main floor there are two bedrooms both have access to decks, the master bedroom has water views, there's separate toilet and bathroom and a large walk-in wardrobe. A staircase leads down to the double garage, laundry and storage cellar, there's a solar hot water system. On this level of the home there is also a 50m2 two bedroom self-contained flat with its own separate access and parking. Back to the ground floor and upstairs there are two large bedrooms and an open plan living area with kitchenette and bathroom, there are views of the gardens.