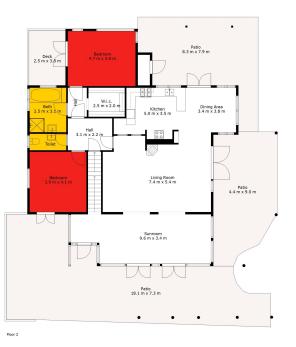

Consisting of three levels, staying on the main floor there are two bedrooms both have access to decks, the master bedroom has water views, there's separate toilet and bathroom and a large walk-in wardrobe. A staircase leads down to the double garage, laundry and storage cellar, there's a solar hot water system. On this level of the home there is also a 50m2 two bedroom self-contained flat with its own separate access and parking. Back to the ground floor and upstairs there are two large bedrooms and an open plan living area with kitchenette and bathroom, there are views of the gardens.