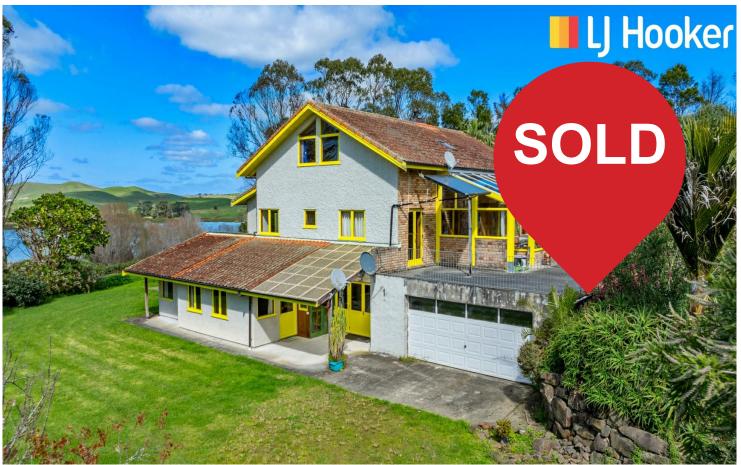

## Kaiwaka, 364 Oneriri Road

Your Private Oasis

A private 2Ha property with views over the Rapere Inlet and beyond. This character home has exposed beams, solid timber floorboards, brick work, stained glass windows and timber kitchen with Coal Range. A large wood burner from Finland in the lounge also has an oven to cook food. The sunroom is just stunning, soaking up the magic of the gardens and a covered patio areas enjoy views of the Rapere inlet.

Consisting of three levels, staying on the main floor there are two bedrooms both have access to decks, the master bedroom has water views, there's separate toilet and bathroom and a large walk-in wardrobe. A staircase leads down to the double garage, laundry and storage cellar, there's a solar hot water system. On this level of the home there is also a 50m2 two bedroom self-contained flat with its own separate access and parking. Back to the ground floor and upstairs there are two large bedrooms and an open plan living area with kitchenette and bathroom, there are views of the gardens.