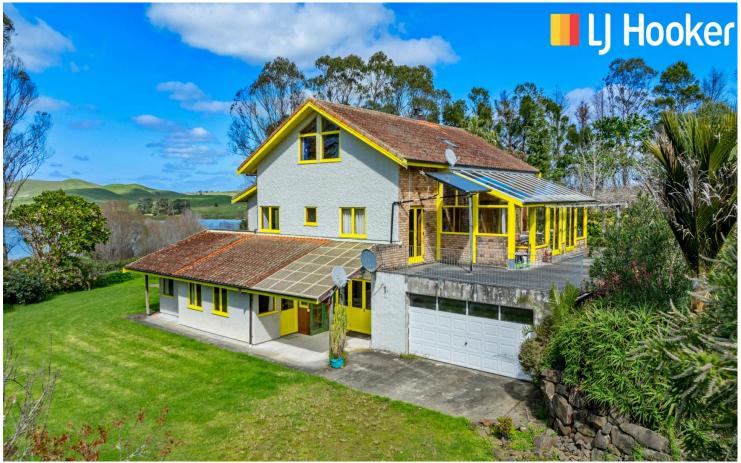

## Your Private Oasis

A private 2Ha property with views over the Rapere Inlet and beyond. This character home has exposed beams, solid timber floorboards, brick work, stained glass windows and timber kitchen with Coal Range. A large wood burner from Finland in the lounge also has an oven to cook food. The sunroom is just stunning, soaking up the magic of the gardens and a covered patio areas enjoy views of the Rapere inlet.

Consisting of three levels, staying on the main floor there are two bedrooms both have access to decks, the master bedroom has water views, there's separate toilet and bathroom and a large walk-in wardrobe. A staircase leads down to the double garage, laundry and storage cellar, there's a solar hot water system. On this level of the home there is also a 50m2 two bedroom self-contained flat with its own separate access and parking. Back to the ground floor and upstairs there are two large bedrooms and an open plan living area with kitchenette and bathroom, there are views of the gardens.