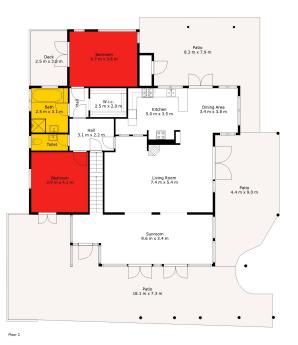

Consisting of three levels, staying on the main floor there are two bedrooms both have access to decks, the master bedroom has water views, there's separate toilet and bathroom and a large walk-in wardrobe. A staircase leads down to the double garage, laundry and storage cellar, there's a solar hot water system. On this level of the home there is also a 50m2 two bedroom self-contained flat with its own separate access and parking. Back to the ground floor and upstairs there are two large bedrooms and an open plan living area with kitchenette and bathroom, there are views of the gardens.