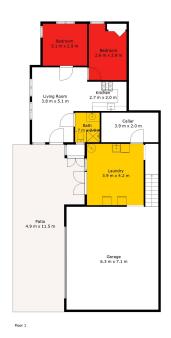

Consisting of three levels, staying on the main floor there are two bedrooms both have access to decks, the master bedroom has water views, there's separate toilet and bathroom and a large walk-in wardrobe. A staircase leads down to the double garage, laundry and storage cellar, there's a solar hot water system. On this level of the home there is also a 50m2 two bedroom self-contained flat with its own separate access and parking. Back to the ground floor and upstairs there are two large bedrooms and an open plan living area with kitchenette and bathroom, there are views of the gardens.