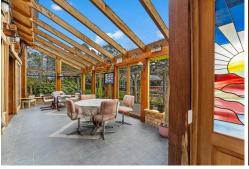

## Your Private Oasis

A private 2Ha property with views over the Rapere Inlet and beyond. This character home has exposed beams, solid timber floorboards, brick work, stained glass windows and timber kitchen with Coal Range. A large wood burner from Finland in the lounge also has an oven to cook food. The sunroom is just stunning, soaking up the magic of the gardens and a covered patio areas enjoy views of the Rapere inlet.