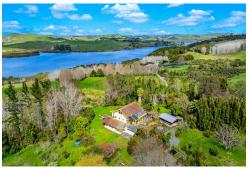

## Your Private Oasis

A private 2Ha property with views over the Rapere Inlet and beyond. This character home has exposed beams, solid timber floorboards, brick work, stained glass windows and timber kitchen with Coal Range. A large wood burner from Finland in the lounge also has an oven to cook food. The sunroom is just stunning, soaking up the magic of the gardens and a covered patio areas enjoy views of the Rapere inlet.

## Craig Kenyon

027 485 6833 craig.kenyon@ljhooker.co.nz

LJ Hooker Warkworth (09) 425 8589

Tulp & Co Limited

The gardens are an oasis with feature waterfall, there are three ponds one is covered in water lily's with a bridge across to an island. Many varieties of fruit trees, raised vegetable gardens, a rustic glasshouse and with fresh fish is mere hop skip and a jump away are the makings of this self-sufficient lifestyle. Located within the Otamatea Eco Village on a peninsula which borders the Kaipara Harbour and with a share of 72Ha this is paradise.