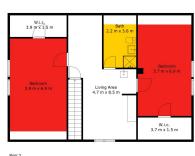

Consisting of three levels, staying on the main floor there are two bedrooms both have access to decks, the master bedroom has water views, there's separate toilet and bathroom and a large walk-in wardrobe. A staircase leads down to the double garage, laundry and storage cellar, there's a solar hot water system. On this level of the home there is also a 50m2 two bedroom self-contained flat with its own separate access and parking. Back to the ground floor and upstairs there are two large bedrooms and an open plan living area with kitchenette and bathroom, there are views of the gardens.