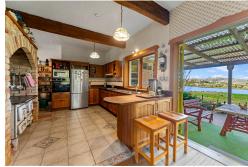

## Your Private Oasis

A private 2Ha property with views over the Rapere Inlet and beyond. This character home has exposed beams, solid timber floorboards, brick work, stained glass windows and timber kitchen with Coal Range. A large wood burner from Finland in the lounge also has an oven to cook food. The sunroom is just stunning, soaking up the magic of the gardens and a covered patio areas enjoy views of the Rapere inlet.

Consisting of three levels, staying on the main floor there are two bedrooms both have access to decks, the master bedroom has water views, there's separate toilet and bathroom and a large walk-in wardrobe. A staircase leads down to the double garage, laundry and storage cellar, there's a solar hot water system. On this level of the home there is also a 50m2 two bedroom self-contained flat with its own separate access and parking. Back to the ground floor and upstairs there are two large bedrooms and an open plan living area with kitchenette and bathroom, there are views of the gardens.