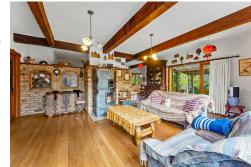

## Your Private Oasis

A private 2Ha property with views over the Rapere Inlet and beyond. This character home has exposed beams, solid timber floorboards, brick work, stained glass windows and timber kitchen with Coal Range. A large wood burner from Finland in the lounge also has an oven to cook food. The sunroom is just stunning, soaking up the magic of the gardens and a covered patio areas enjoy views of the Rapere inlet.

Consisting of three levels, staying on the main floor there are two bedrooms both have access to decks, the master bedroom has water views, there's separate toilet and bathroom and a large walk-in wardrobe. A staircase leads down to the double garage, laundry and storage cellar, there's a solar hot water system. On this level of the home there is also a 50m2 two bedroom self-contained flat with its own separate access and parking. Back to the ground floor and upstairs there are two large bedrooms and an open plan living area with kitchenette and bathroom, there are views of the gardens.