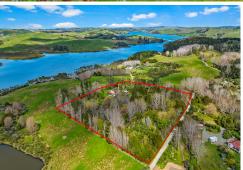

## Your Private Oasis

A private 2Ha property with views over the Rapere Inlet and beyond. This character home has exposed beams, solid timber floorboards, brick work, stained glass windows and timber kitchen with Coal Range. A large wood burner from Finland in the lounge also has an oven to cook food. The sunroom is just stunning, soaking up the magic of the gardens and a covered patio areas enjoy views of the Rapere inlet.

## Craig Kenyon

027 485 6833 craig.kenyon@ljhooker.co.nz

LJ Hooker Warkworth (09) 425 8589

Tulp & Co Limited

The gardens are an oasis with feature waterfall, there are three ponds one is covered in water lily's with a bridge across to an island. Many varieties of fruit trees, raised vegetable gardens, a rustic glasshouse and with fresh fish is mere hop skip and a jump away are the makings of this self-sufficient lifestyle. Located within the Otamatea Eco Village on a peninsula which borders the Kaipara Harbour and with a share of 72Ha this is paradise.