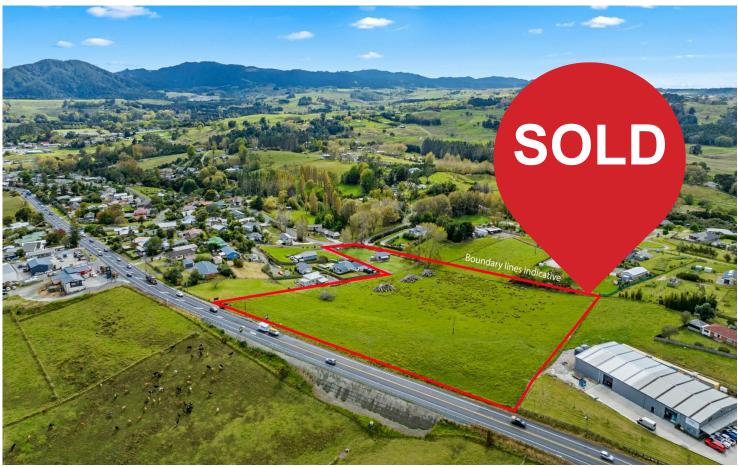

# Kaiwaka, 30A Settlement Road **LOCATION KAIWAKA**

Auction 18th May

- · 2.41Ha zoned Rural Industry Zone A
- · Located near the Kaiwaka residential town boundary
- · Land bank while having a great lifestyle close to town
- · Compact 66m2 three bedroom home
- · Large lawn area, plenty of room for the shed
- · Walking distance to Kaiwaka shops
- Possible Subdivision Potential, buyer due diligence, subject to Council consent