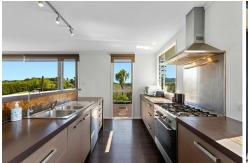

Built in 2006, this stylish home features spacious open-plan kitchen, dining, and living areas, the well-appointed kitchen with island bench, and breakfast bar, stacker doors provide a seamless connection between indoor and outdoor living ideal for family gatherings or entertaining guests.