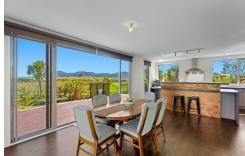

## Peaceful Setting & Expansive Views

Located on a peaceful, private country road, this exceptional property is surrounded by lush farmland, enjoys breathtaking rural vistas stretching to the Brynderwyns, with a glimpse of the Otamatea River.

Built in 2006, this stylish home features spacious open-plan kitchen, dining, and living areas, the well-appointed kitchen with island bench, and breakfast bar, stacker doors provide a seamless connection between indoor and outdoor living ideal for family gatherings or entertaining guests.

With a total of four bedrooms, the master having ensuite and walk-in wardrobe, an office or fifth bedroom as well as a second lounge room there is ample space for all your needs. The double internal garaging with laundry facilities completes the home's practical design. Large picture windows throughout frame the stunning rural views.