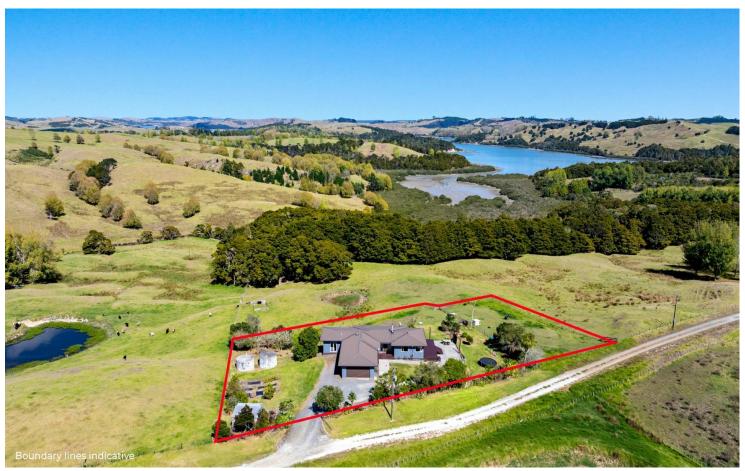

## Peaceful Setting & Expansive Views

Located on a peaceful, private country road, this exceptional property is surrounded by lush farmland, enjoys breathtaking rural vistas stretching to the Brynderwyns, with a glimpse of the Otamatea River.

The 4000m2 property has mature gardens, a variety of fruit trees, raised vegetable gardens, a garden shed, and fenced into two mini paddocks.

This is a home that offers not only comfort and space but also a serene rural lifestyle. Don't miss the opportunity to make this peaceful retreat yours.