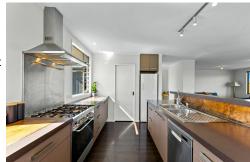

Built in 2006, this stylish home features spacious open-plan kitchen, dining, and living areas, the well-appointed kitchen with island bench, and breakfast bar, stacker doors provide a seamless connection between indoor and outdoor living ideal for family gatherings or entertaining guests.