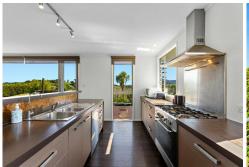

Built in 2006, this stylish home features spacious open-plan kitchen, dining, and living areas, the well-appointed kitchen with island bench, and breakfast bar, stacker doors provide a seamless connection between indoor and outdoor living ideal for family gatherings or entertaining guests.