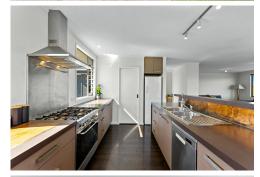

Built in 2006, this stylish home features spacious open-plan kitchen, dining, and living areas, the well-appointed kitchen with island bench, and breakfast bar, stacker doors provide a seamless connection between indoor and outdoor living ideal for family gatherings or entertaining guests.