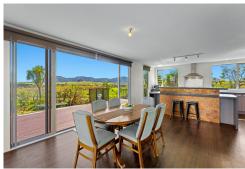

Built in 2006, this stylish home features spacious open-plan kitchen, dining, and living areas, the well-appointed kitchen with island bench, and breakfast bar, stacker doors provide a seamless connection between indoor and outdoor living ideal for family gatherings or entertaining guests.

With a total of four bedrooms, the master having ensuite and walk-in wardrobe, an office or fifth bedroom as well as a second lounge room there is ample space for all your needs. The double internal garaging with laundry facilities completes the home's practical design. Large picture windows throughout frame the stunning rural views.