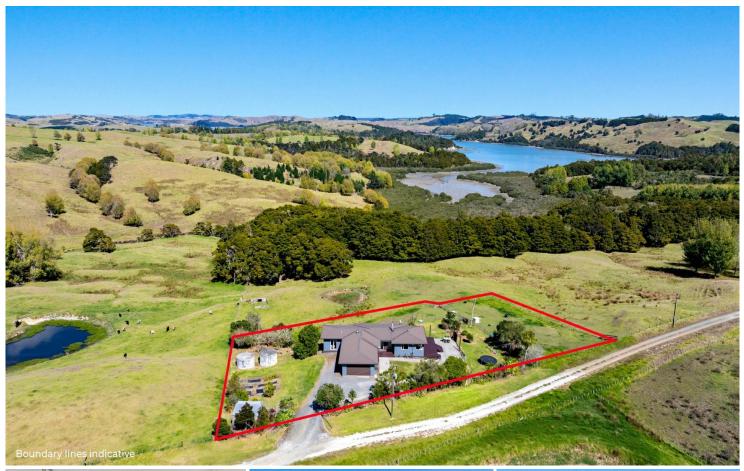

## Kaiwaka, 301 Ranganui Road

Price Reduced - Vendor Relocating For Work

Located on a peaceful, private country road, this exceptional property is surrounded by lush farmland, enjoys breathtaking rural vistas stretching to the Brynderwyns, with a glimpse of the Otamatea River.

For Sale Offers Over \$890,000

View Sat 5th Jul @ 11:00AM - 11:45AM

Contact Craig Kenyon

027 485 6833 craig.kenyon@ljhooker.co.nz

LJ Hooker Warkworth (09) 425 8589

Tulp & Co Limited

The 4000m2 property has mature gardens, a variety of fruit trees, raised vegetable gardens, a garden shed, and fenced into two mini paddocks.